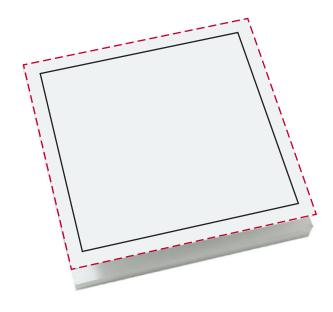

# YOUR VISUAL PROOF (2 of 3)

Back

Front Cover

Order ReferencexxxxxDate createdxx/xx/xxCreated byxx

| Print area | 67 x 67 mm                |
|------------|---------------------------|
| Logo size  | xx x xxmm                 |
| Position   | Cover                     |
| Branding   | Spot Colour / Full Colour |

— Product Size

— Safe Print Area

Visual scale 100%.