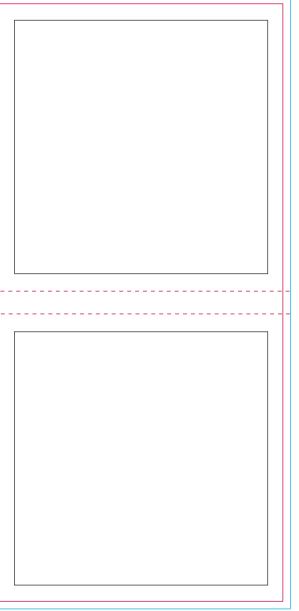

## YOUR VISUAL PROOF (3 of 3)

Order ReferencexxxxxDate createdxx/xx/xxCreated byxx

| Print area | 67 x 67 mm                |
|------------|---------------------------|
| Logo size  | xx x xxmm                 |
| Branding   | Spot Colour / Full colour |

### **PANTONE®** Colours

Sheets

Bleed

Product Size

Safe Print Area

Visual scale 100%.