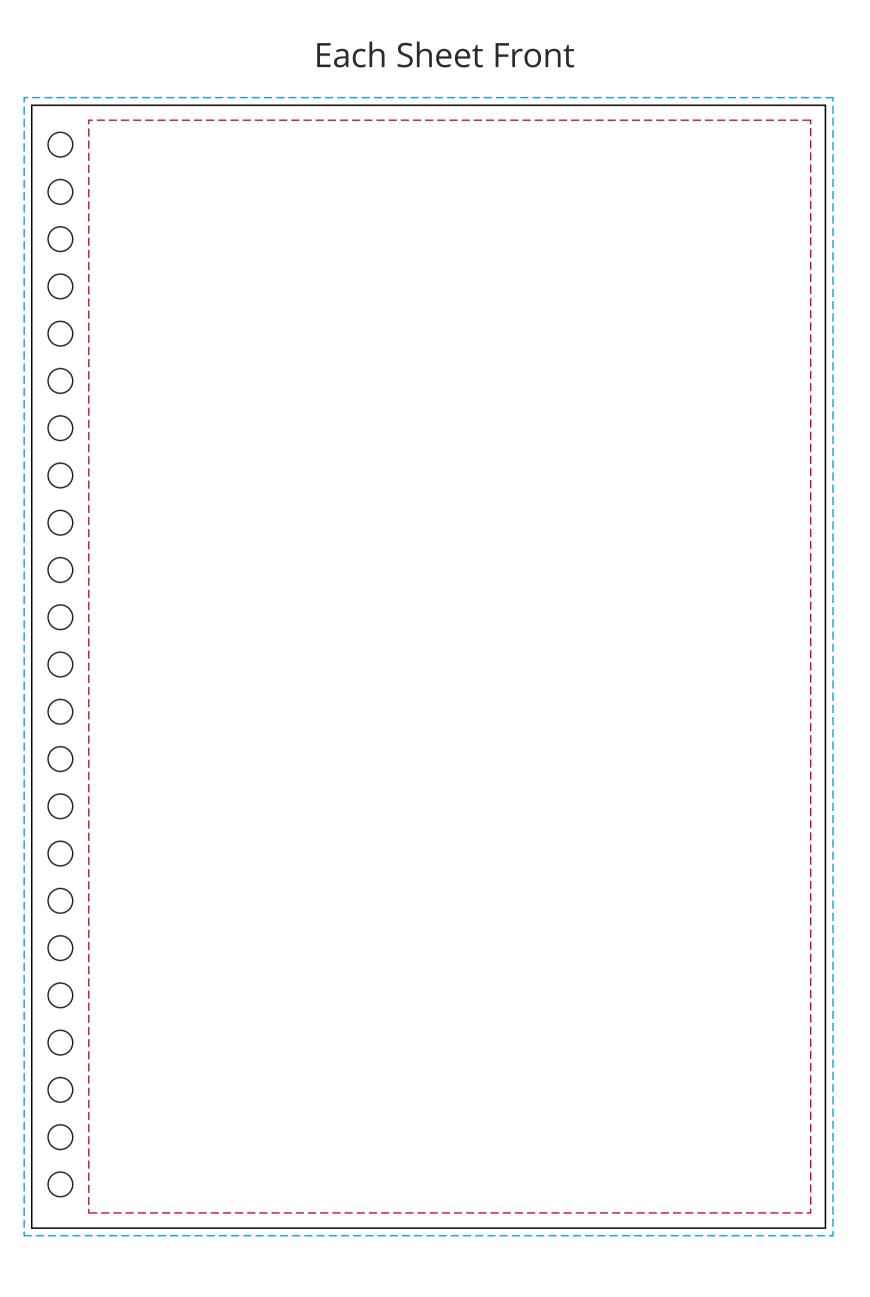

# YOUR VISUAL PROOF (2 of 2)

- ---- Safe text area
- —— Print area / cut line
- ---- Bleed

Scale 100% Print area 210 x 297 mm Logo size xx x xx mm

Order Reference xxxxxx

Date created xx/xx/xx

Created by xx

Product 191480

Colour White / XXX

Position Pages

Branding Spot Colour / Full Colour