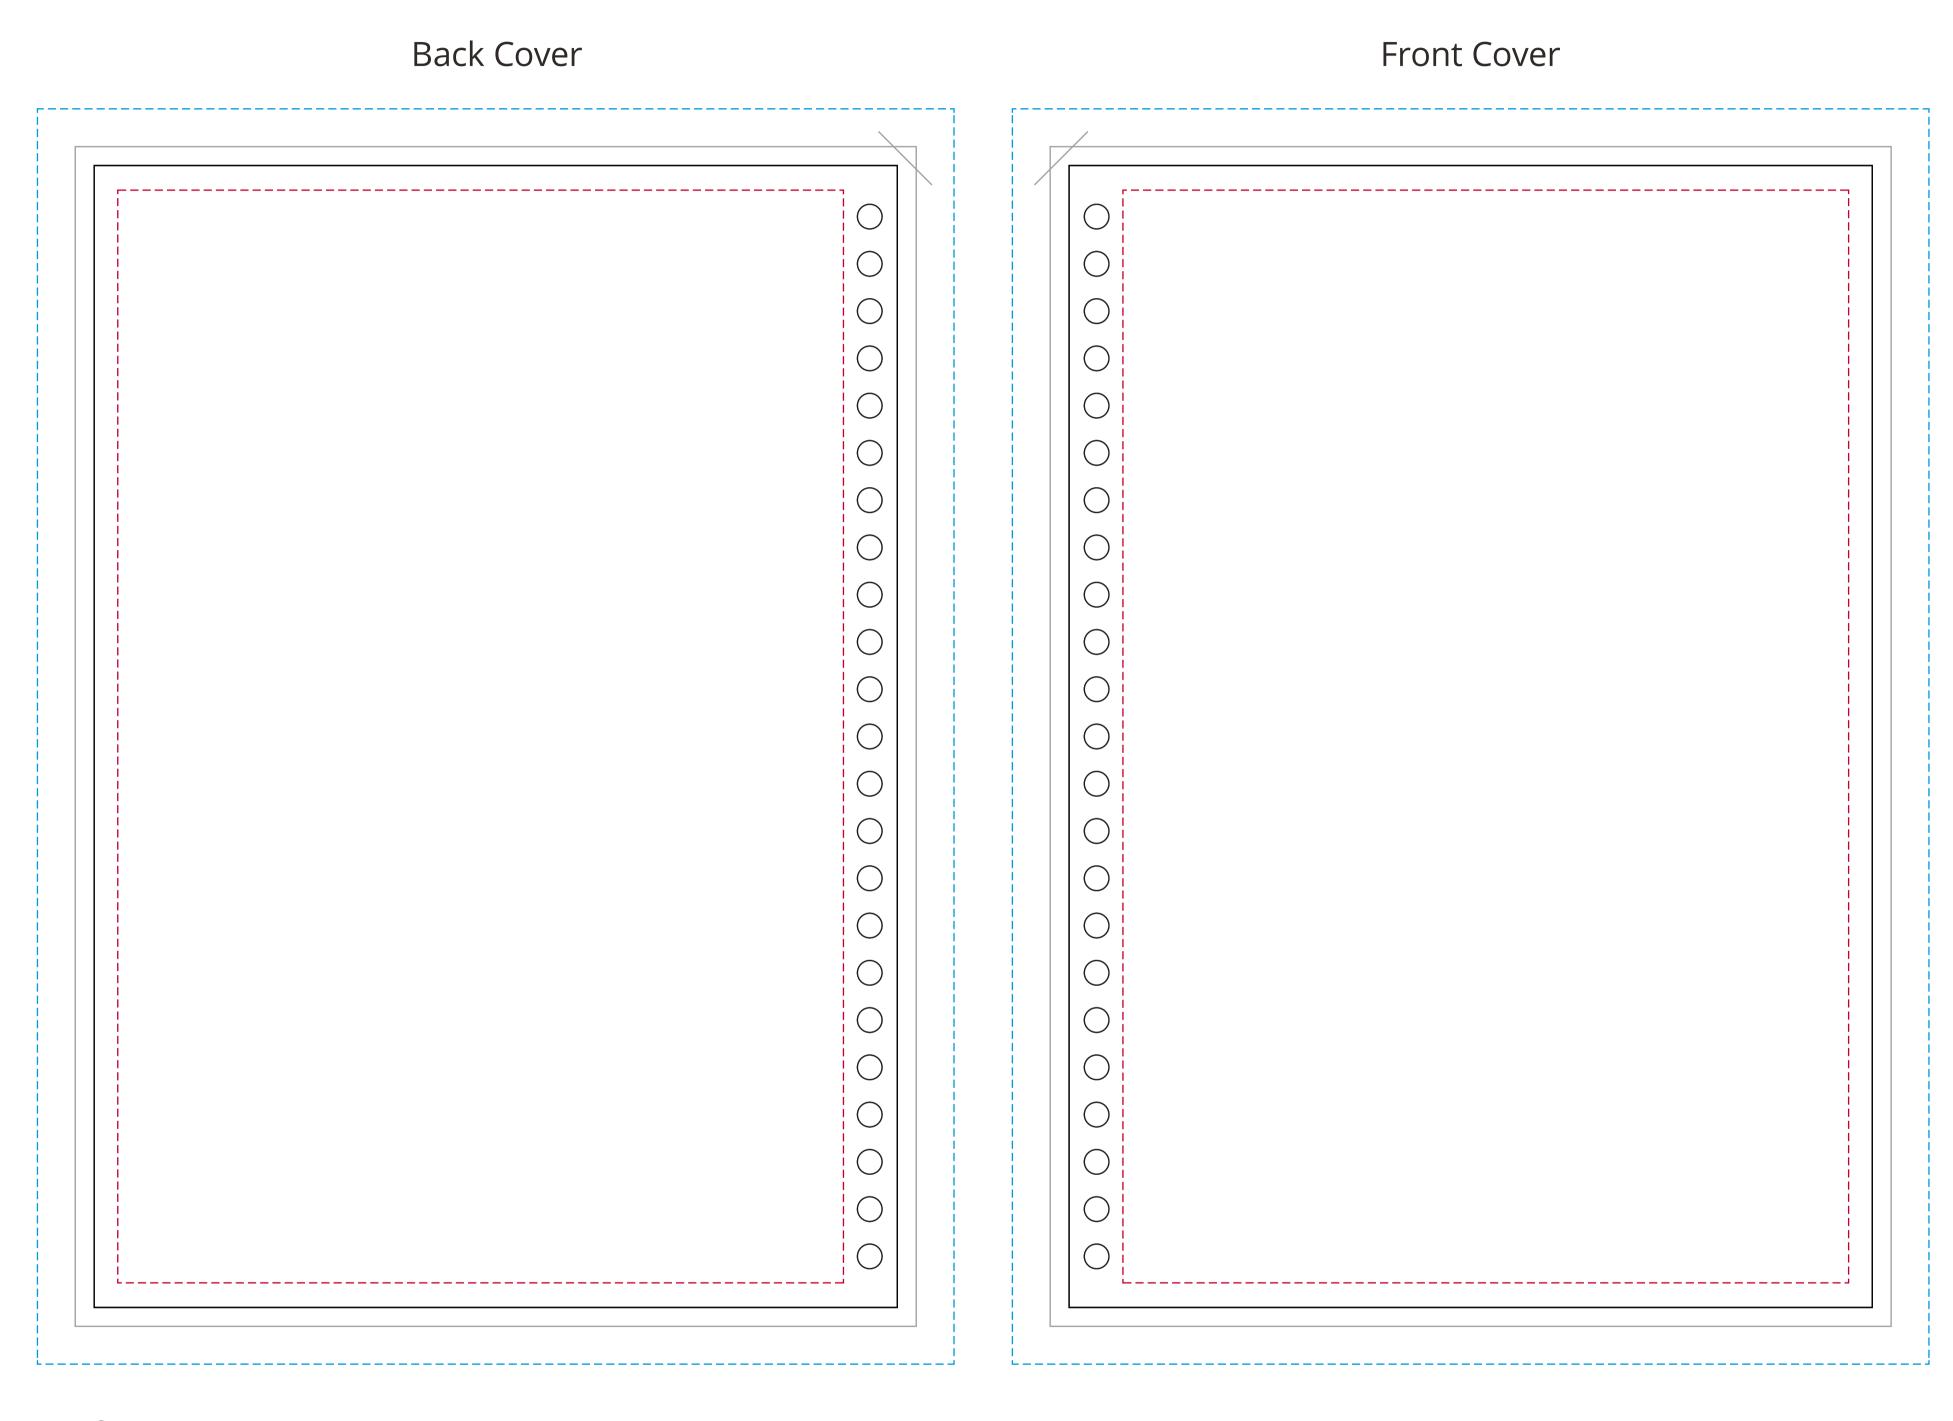

## YOUR VISUAL PROOF (1 of 2)

Safe text area

Print area

Visible print size

Bleed

Scale 100% 212.5 x 302 mm Print area

Logo size

xx x xx mm

Order Reference

XXXXXX Date created

xx/xx/xx

Created by

XX

Product 191480

White / XXX Colour

Position Cover

Full Colour Branding

#### Artwork Advisories

Full colour printed colours may differ when printed to the final product. Pantones have been converted to CMYK for full colour printing.

It is the customer's responsibility to ensure that the proof is correct in all areas. Please be sure to double-check spelling, grammar, layout and design before approving artwork. Due to the variation in monitor colours and adjustments, PDF proofs may not provide an accurate colour representation of the final product & printed work. Once artwork is approved, your order will be processed based on the above unless any amendments are made. All orders are subject to our terms and conditions.