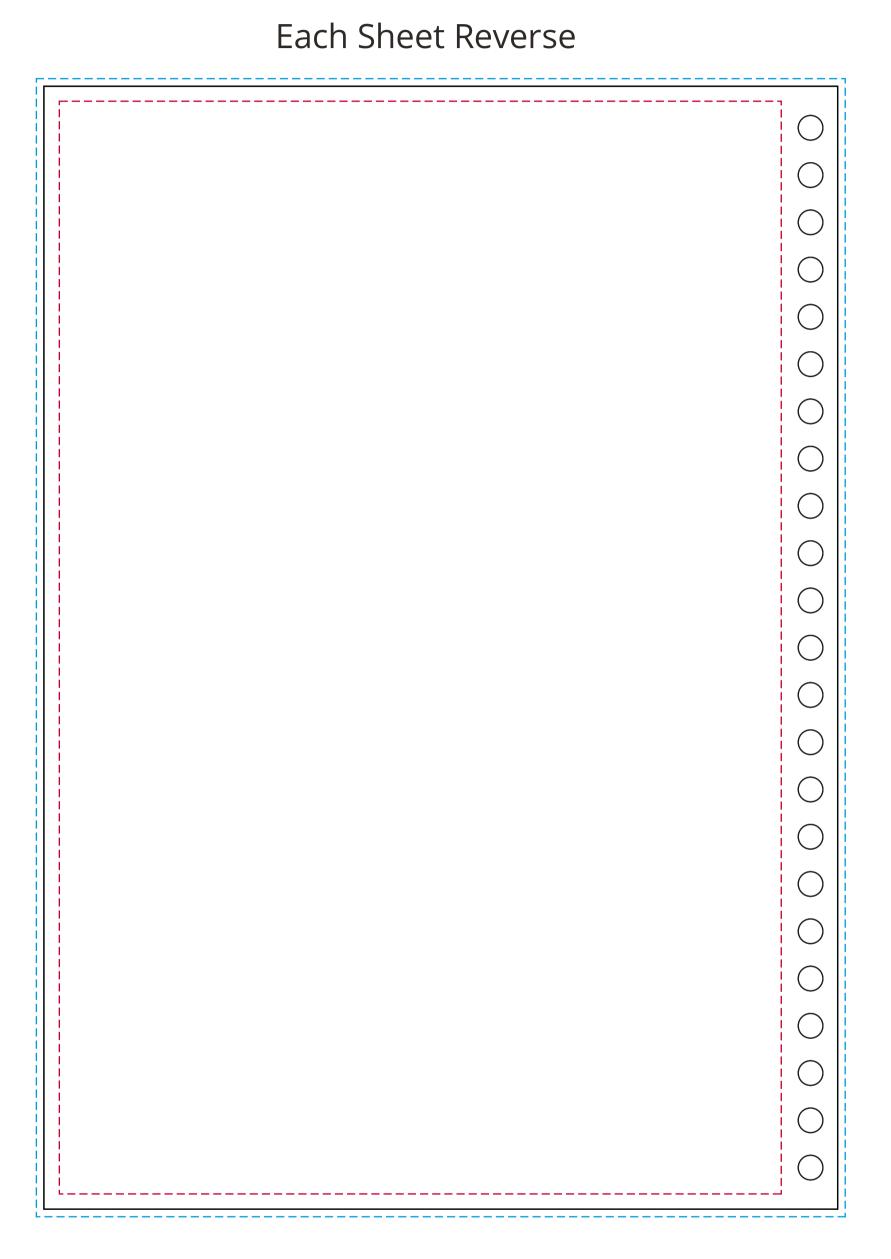

# YOUR VISUAL PROOF (2 of 2)

- ---- Safe text area
- —— Print area / cut line
- ---- Bleed

Scale 100% Print area 210 x 297 mm Logo size xx x xx mm

Order Reference xxxxxx

Date created xx/xx/xx

Created by xx

Product 191480

Colour White / XXX

Position Pages

Branding Spot Colour / Full Colour