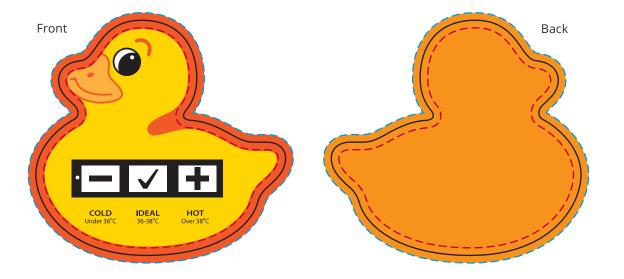

## YOUR VISUAL PROOF

Order ReferencexxxxxDate createdxx/xx/xxCreated byxx

| Product  | 190843      |
|----------|-------------|
| Colour   | Yellow      |
| Branding | Full Colour |