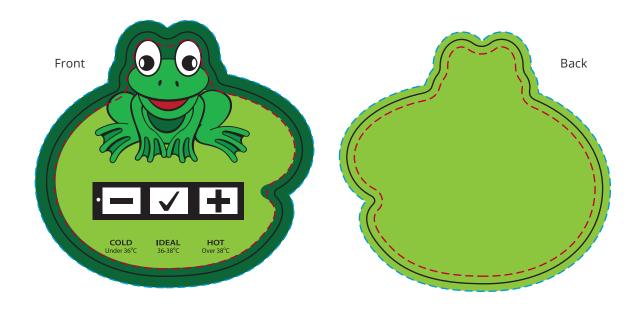

## YOUR VISUAL PROOF

Safe text area

Print area / cut line

**\_ \_ \_ \_** Bleed

Scale **100%** 

Print area 68 x 65 mm

Logo size xx x xx mm

Order Reference

XXXXXX xx/xx/xx

Date created Created by

XX

190843 Product Colour Green

Branding **Full Colour** 