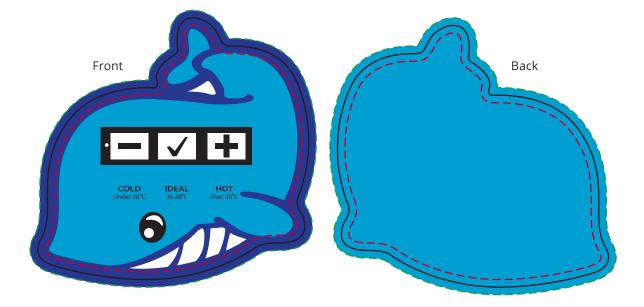

## YOUR VISUAL PROOF

Order ReferencexxxxxDate createdxx/xx/xxCreated byxx

| Product  | 190843      |
|----------|-------------|
| Colour   | Blue        |
| Branding | Full Colour |

## Safe text area Print area / cut line Bleed Scale 100% Print area 72 x 70 mm Logo size xx x xx mm