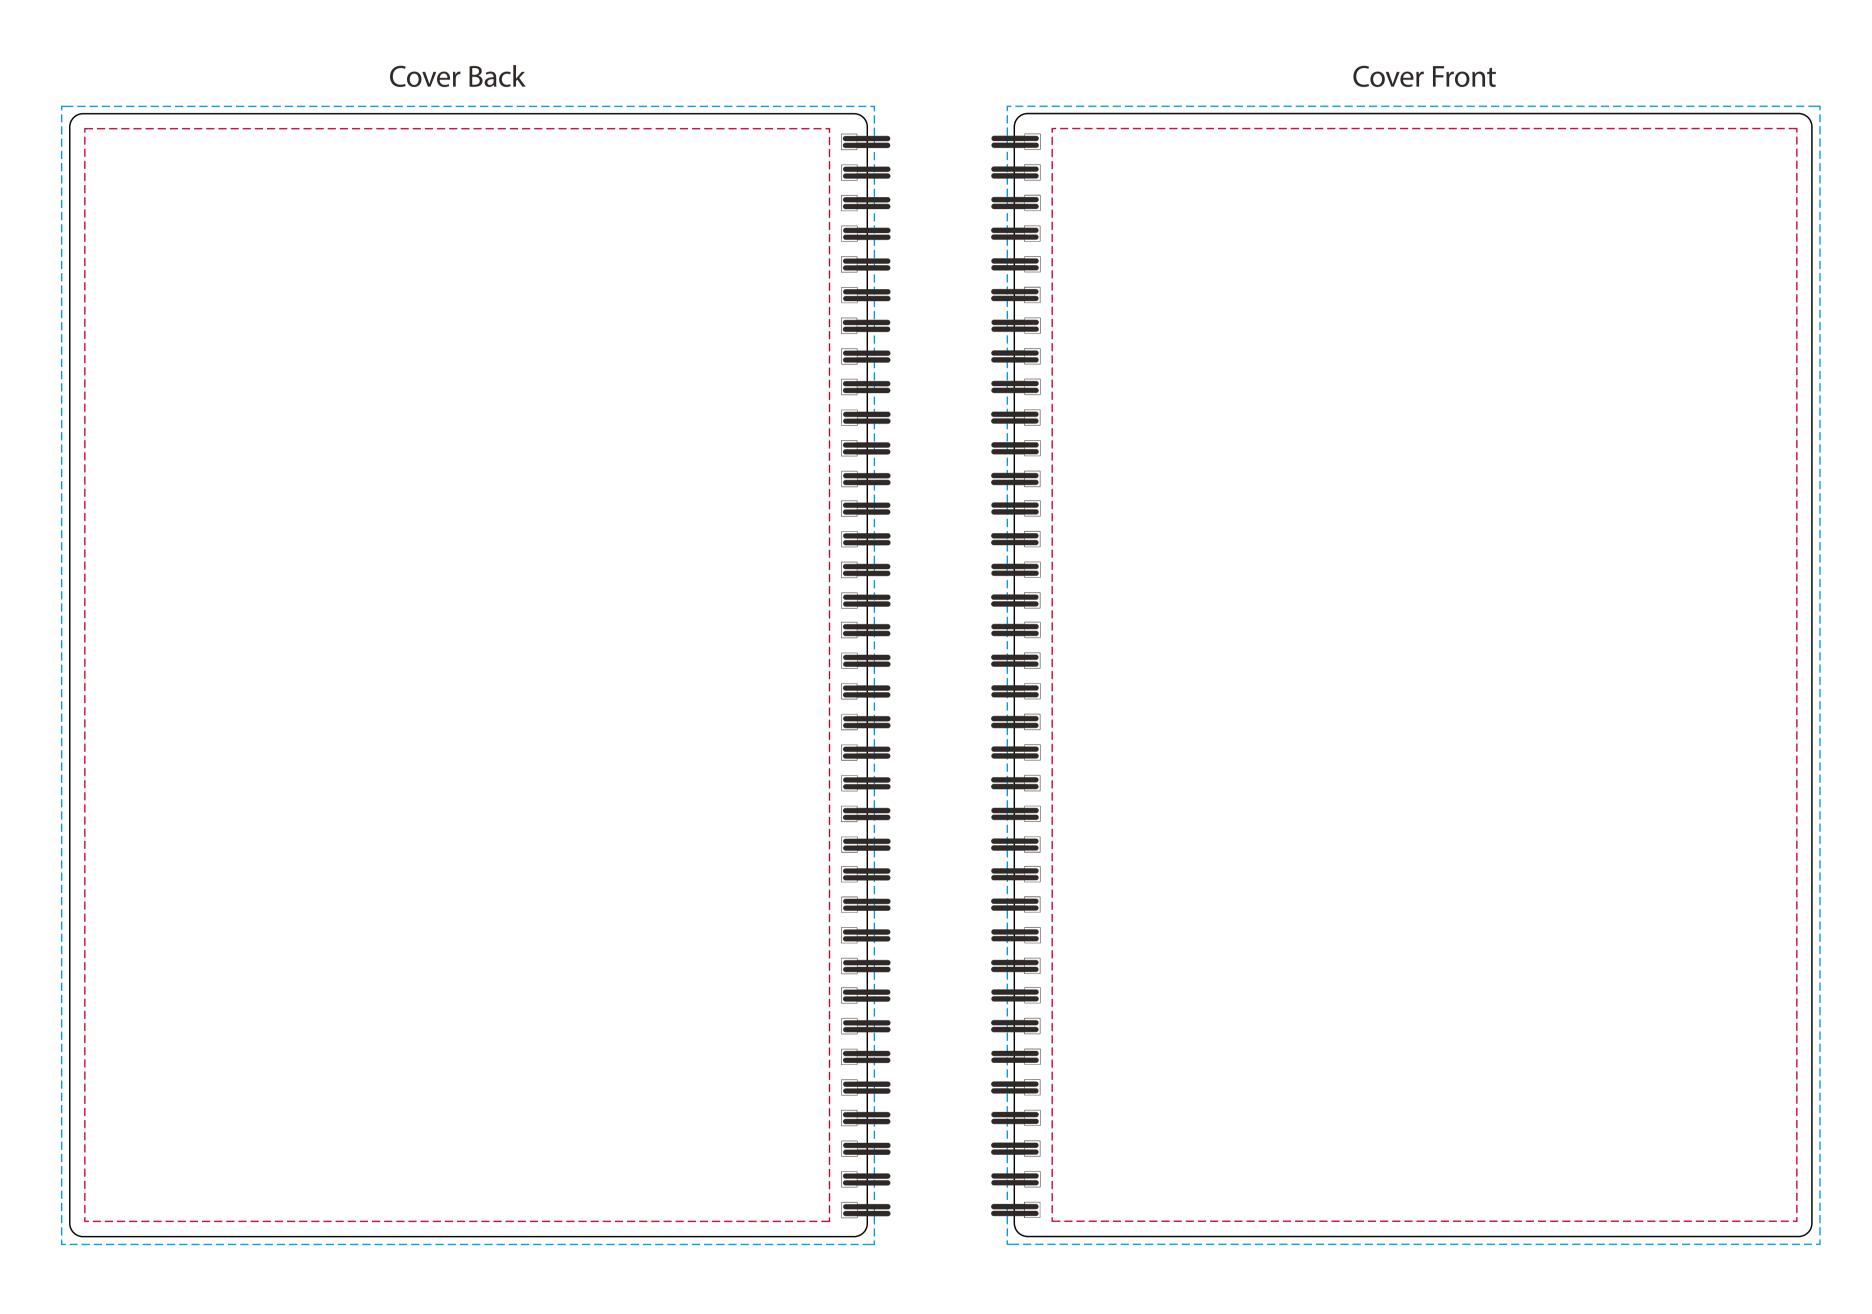

# YOUR VISUAL PROOF (1 of 2)

----- Safe Text Area
---- Print Area
Bleed

Scale 100% Print area 211 x 297 mm (Cover)

Logo size xx x xx mm

Order Reference xxxxxx

xx/xx/xx

Created by

**Date created** 

XX

Product 191554

**Colour** Ice White

**Branding** Spot Colour (1 col. max)

### **PANTONE® Colours**

PANTONE®

XXXC

### **Artwork Advisories**

It is the customer's responsibility to ensure that the proof is correct in all areas. Please be sure to double-check spelling, grammar, layout and design before approving artwork. Due to the variation in monitor colours and adjustments, PDF proofs may not provide an accurate colour representation of the final product & printed work. Once artwork is approved, your order will be processed based on the above unless any amendments are made. All orders are subject to our terms and conditions.