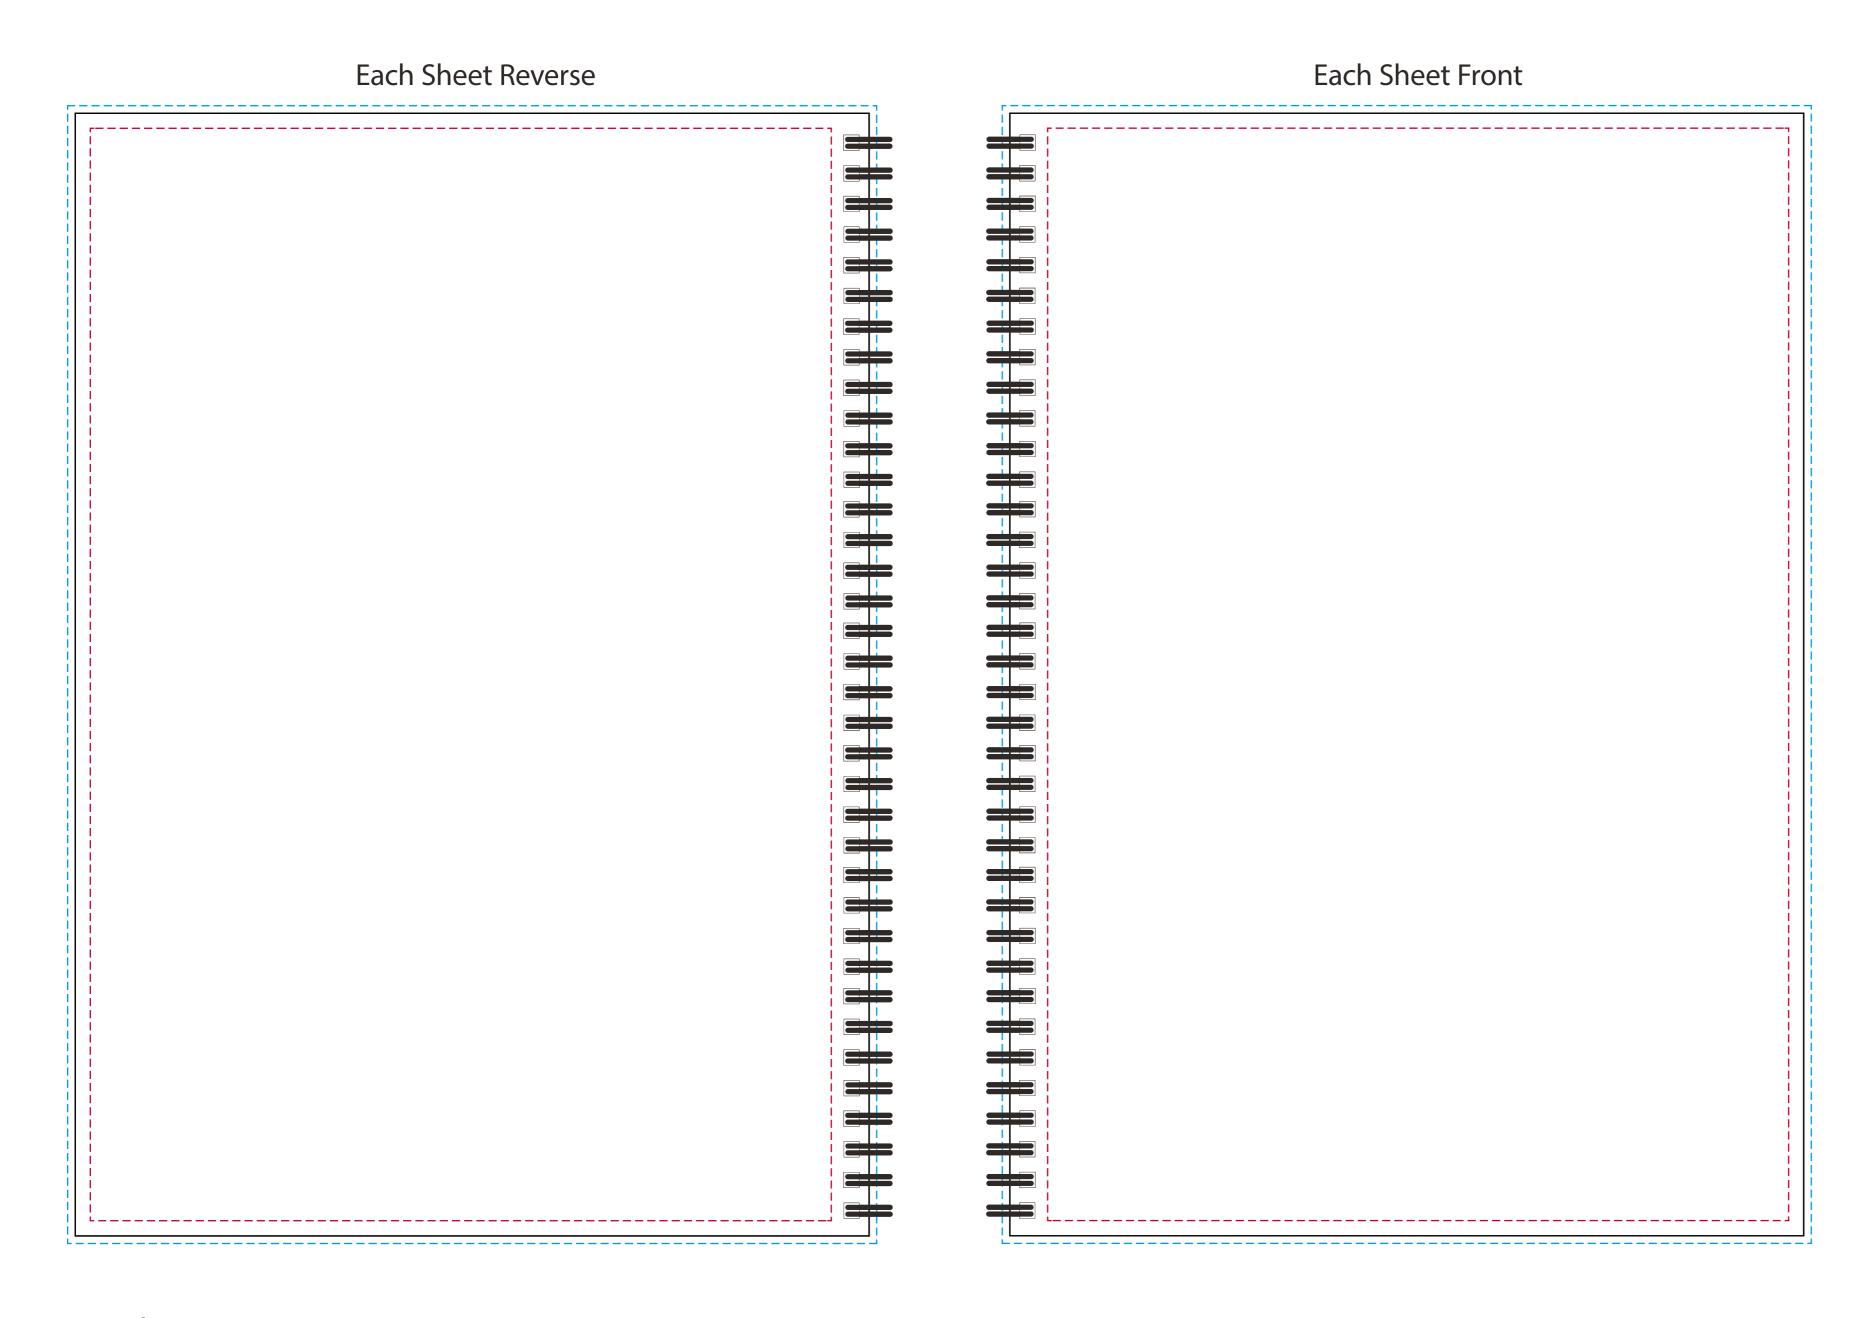

# YOUR VISUAL PROOF (2 of 2)

Safe Text Area

Print Area

---- Bleed

Scale 100% Print area 210 x 297 mm (Sheets)

**Logo size** xx x xx mm

Order Reference

Date created

xx/xx/xx

XX

XXXXXX

Created by

Product 191554

**Colour** White

**Branding** Spot Colour / Full Colour

### **PANTONE® Colours**

#### **Artwork Advisories**

Pantones have been converted to CMYK for full colour printing.

It is the customer's responsibility to ensure that the proof is correct in all areas. Please be sure to double-check spelling, grammar, layout and design before approving artwork. Due to the variation in monitor colours and adjustments, PDF proofs may not provide an accurate colour representation of the final product & printed work. Once artwork is approved, your order will be processed based on the above unless any amendments are made. All orders are subject to our terms and conditions.