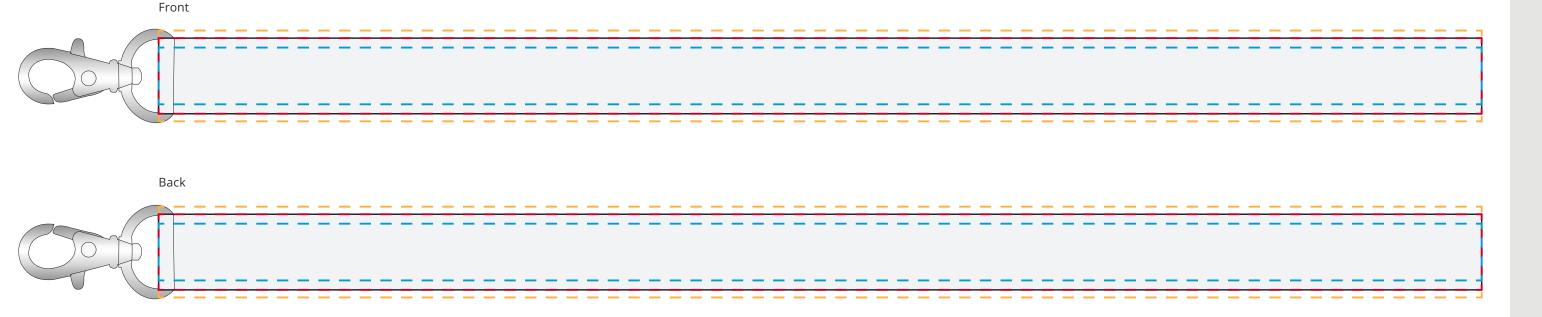

## YOUR VISUAL PROOF

**– – –** Print Area

Scale 100%

– – Safe Text Area

Print area 20 x 350 mm Logo size xx x xxmm

Order Reference

Date created
Created by

xxxxxx xx/xx/xx