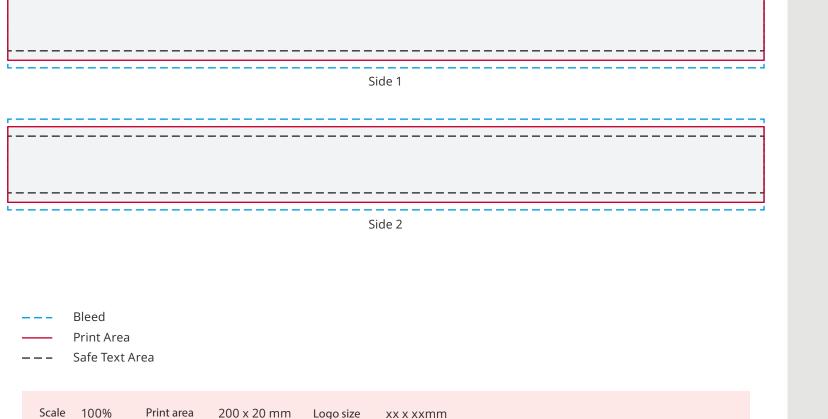

## YOUR VISUAL PROOF

Order ReferencexxxxxDate createdxx/xx/xxCreated byxx

| Product  | 191616      |
|----------|-------------|
| Colour   | White       |
| Branding | Full Colour |