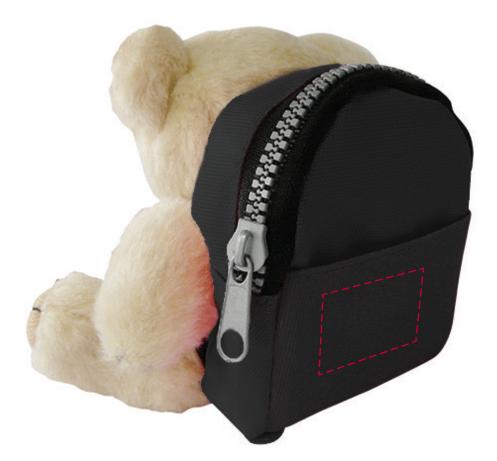

## YOUR VISUAL PROOF (1 of 2)

Order Reference XXXXXX Date created XX/XX/XX Created by XX

Product191660ColourBeige / IBrandingSpot Co

Beige / Black Spot Colour (1 col. max)

## PANTONE® Colour

PANTONE®

Artwork Advisories

Template is to be used as a guide for visual purposes only.

Batches vary, and even within a batch, please be aware these are hand stitched and will all be slightly different.

Every effort is made to ensure print positioning is the same for every product, but variations do happen.

Pantone matching is not 100% guaranteed due to the printing process.

It is the customer's responsibility to ensure that the proof is correct in all areas. Please be sure to double-check spelling, grammar, layout and design before approving artwork. Due to the variation in monitor colours and adjustments, PDF proofs may not provide an accurate colour representation of the final product & printed work. Once artwork is approved, your order will be processed based on the above unless any amendments are made. All orders are subject to our terms and conditions.