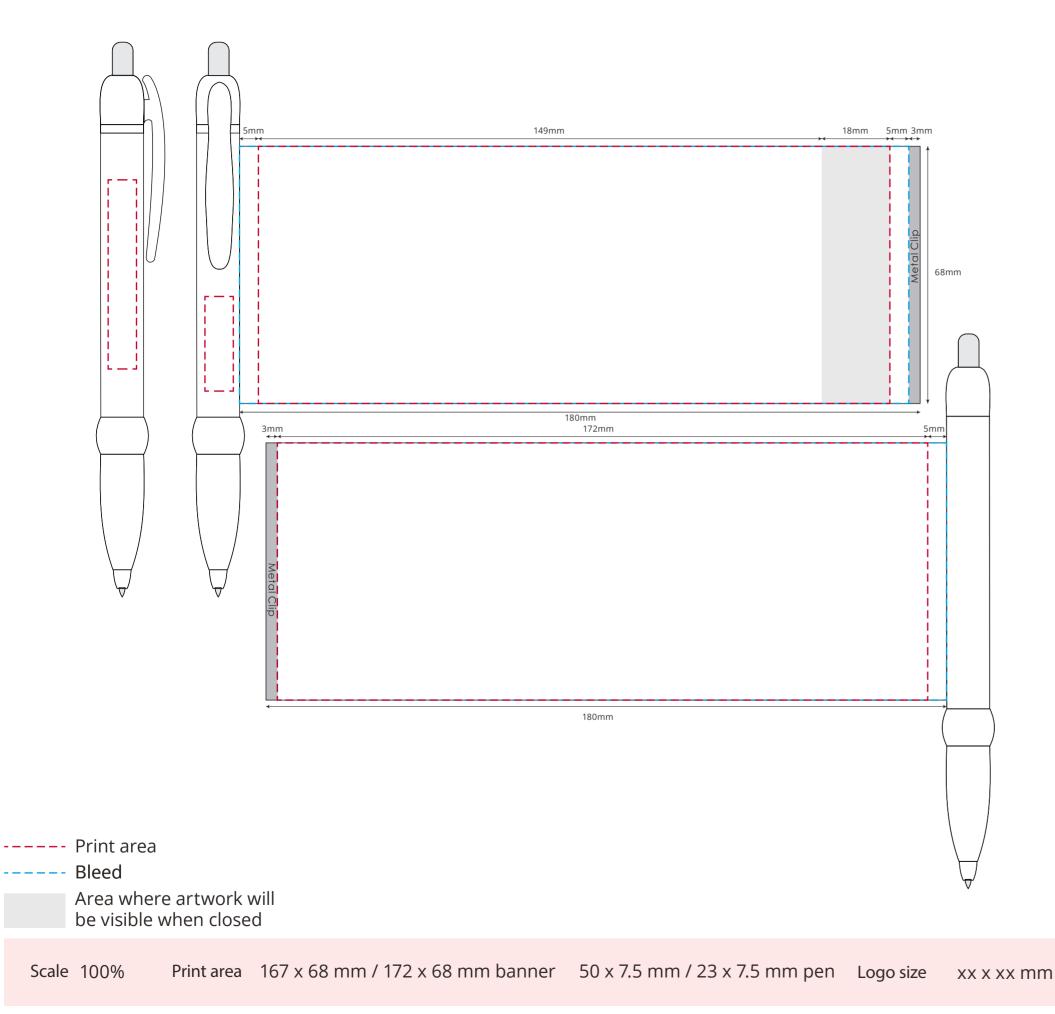

## YOUR VISUAL PROOF

Order Reference Date created Created by

xxxxxx xx/xx/xx xx

Product Colour Banner Branding Barrel Branding 191673 White Full Colour Spot Colour (2 col. max)

PANTONE® Colours

pantone® XXXC