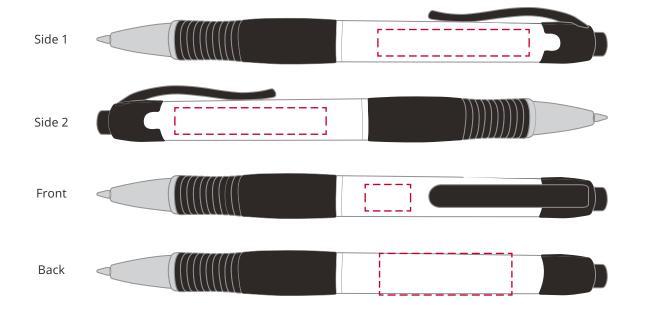

## YOUR VISUAL PROOF

Order ReferenceXXXXXDate createdXX/XX/XXCreated byXX

| Product  | 191677      |  |
|----------|-------------|--|
| Colour   | Black/White |  |
| Branding | Spot colour |  |

**PANTONE®** Colours