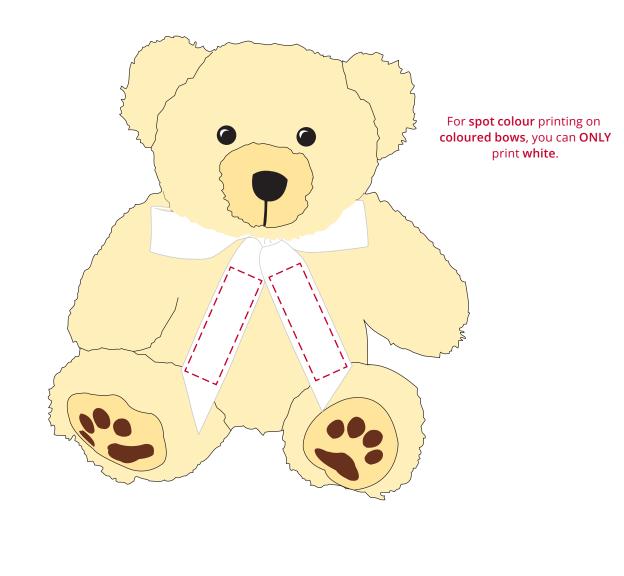

## YOUR VISUAL PROOF (1 of 2)

For Visual Purposes Only

Please see page 2 for actual artwork size.

Order ReferencexxxxxDate createdxx/xx/xxCreated byxx

Product Colour Branding

191684 Brown / White Spot Colour (1 col. max)

## YOUR VISUAL PROOF (2 of 2)

Order ReferencexxxxxDate createdxx/xx/xxCreated byxx

| Print area | 30 x 9 mm                |
|------------|--------------------------|
| Logo size  | xx x xx mm               |
| Branding   | Spot Colour (1 col. max) |