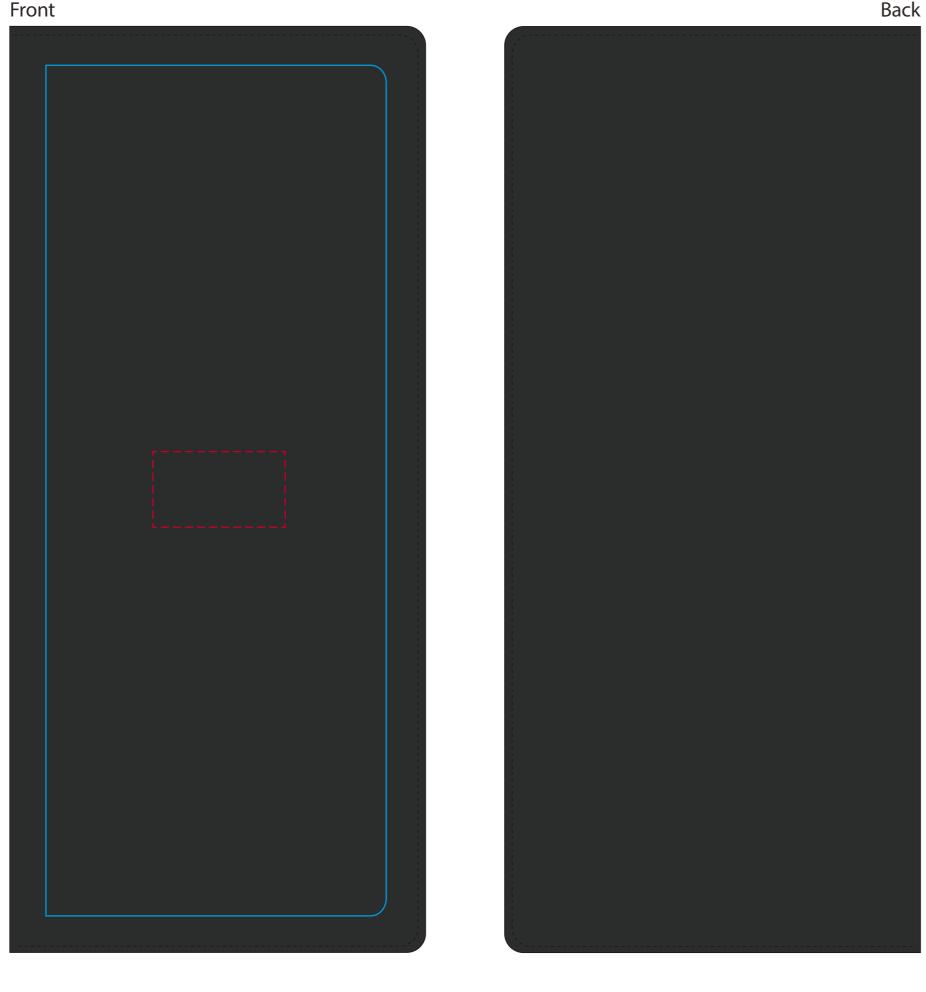

## YOUR VISUAL PROOF

Front

--- Print Area

Print Area Boundary

| Order Reference | xxxxxx   |
|-----------------|----------|
| Date created    | xx/xx/xx |
| Created by      | хх       |

| Product  | 191723   |
|----------|----------|
| Colour   | Black    |
| Branding | Embossed |

## **Artwork Advisories**

Please note that embossing results in a design that's raised up from the surrounding material.

It is the customer's responsibility to ensure that the proof is correct in all areas. Please be sure to double-check spelling, grammar, layout and design before approving artwork. **Due to the variation** in monitor colours and adjustments, PDF proofs may not provide an accurate colour representation of the final product & printed work. Once artwork is approved, your order will be processed based on the above unless any amendments are made. All orders are subject to our terms and conditions.