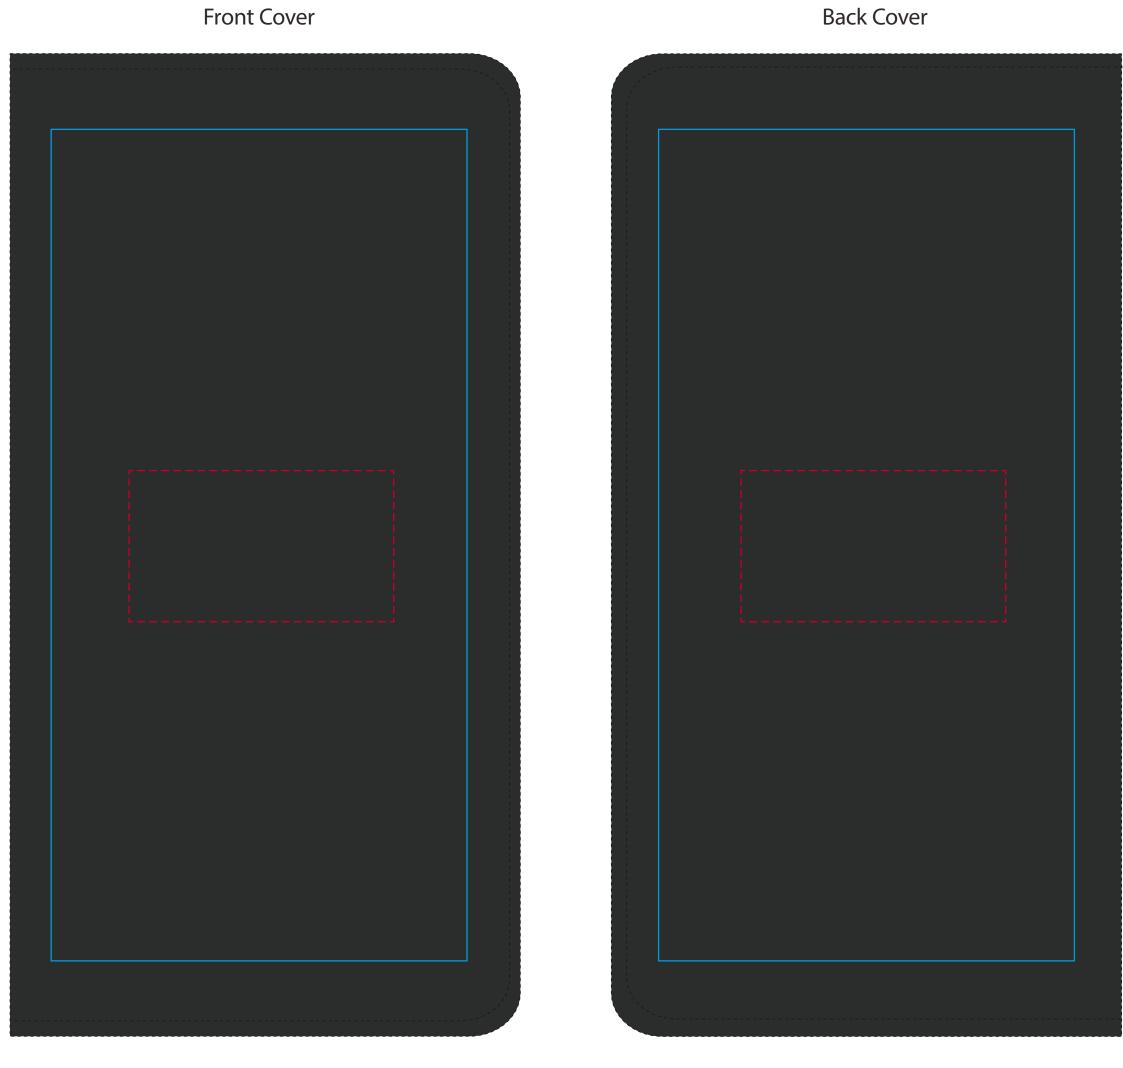

## YOUR VISUAL PROOF

----- Print Area

Print Area Boundary

Scale 100% Print area 70 x 40 mm Logo size xx x xxmm

**Order Reference** 

XXXXXX

**Date created** 

xx/xx/xx

Created by

XX

Product 191730
Colour Black

**Branding** Embossed

## **Artwork Advisories**

Please note that embossing results in a design **that's raised up from the surrounding material** 

It is the customer's responsibility to ensure that the proof is correct in all areas. Please be sure to double-check spelling, grammar, layout and design before approving artwork. Due to the variation in monitor colours and adjustments, PDF proofs may not provide an accurate colour representation of the final product & printed work. Once artwork is approved, your order will be processed based on the above unless any amendments are made. All orders are subject to our terms and conditions.