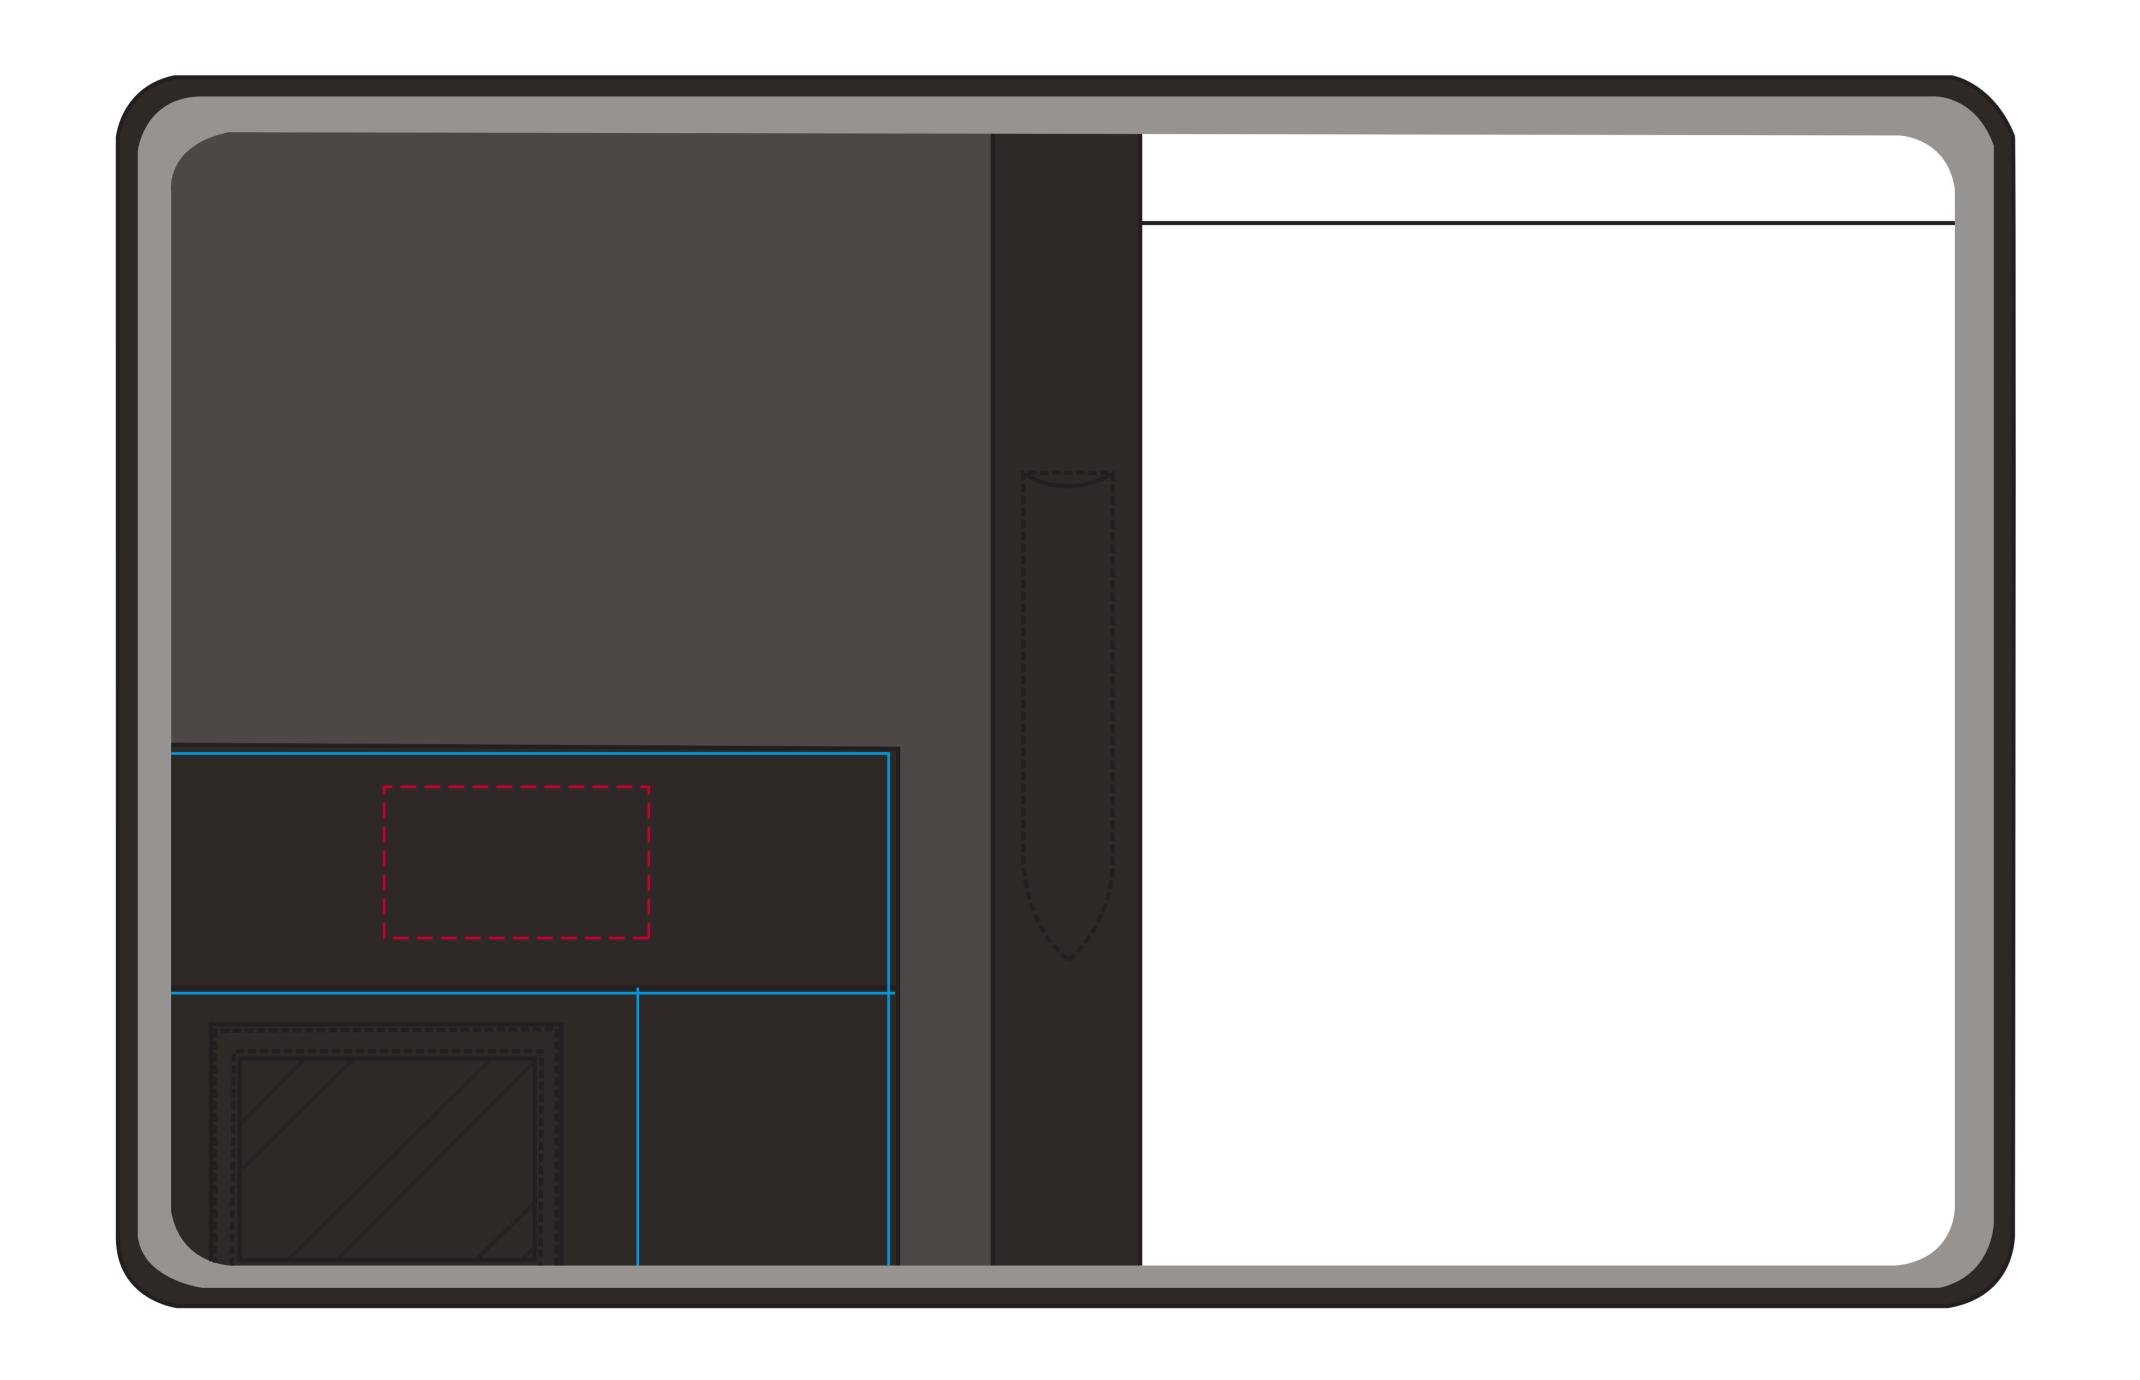

## YOUR VISUAL PROOF (1 of 2)

Front Cover **Back Cover** 

—— Max Print Area

Scale

--- Print Area Boundry

100%

Print area

70 x 40 mm

Max Print area can go anywhere within print area boundry

**Logo size** xx x xx mm

Order Reference

XXXXXX

xx/xx/xx

Date created

Created by

XX

Product 191731

Print Position Cover

Colour Black

Branding Embossed