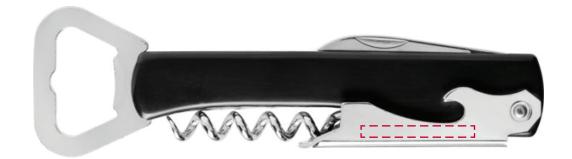

## YOUR VISUAL PROOF

Scale100%Print area3 x 20 mmLogo sizexx x xxmm

Order Reference Date created Created by

xxxxxx xx/xx/xx xx

Product Colour Branding 191709 Black / Silver Engraved