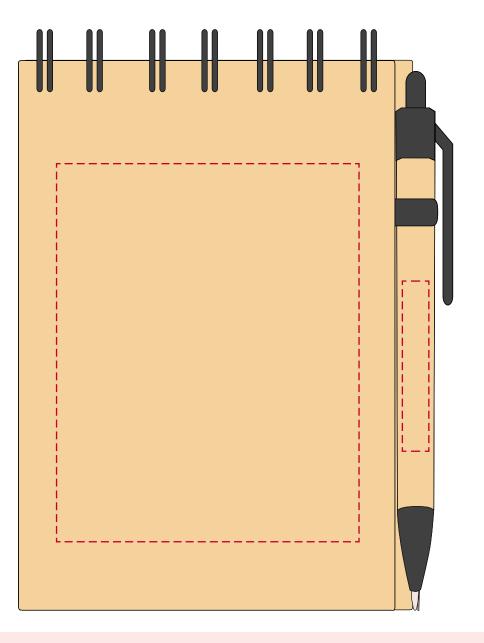

## YOUR VISUAL PROOF

| Product  | 191760                   |
|----------|--------------------------|
| Colour   | Natural                  |
| Branding | Spot Colour (2 col. max) |