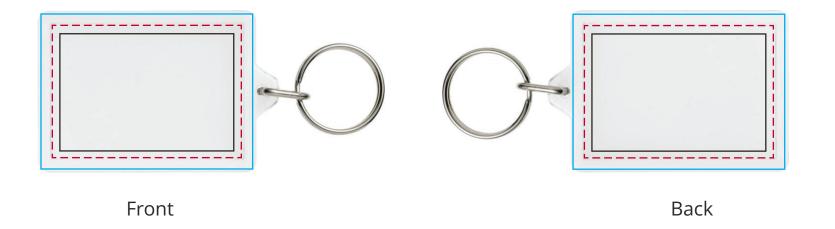

## YOUR VISUAL PROOF

—— Bleed

--- Print Area

Safe Text Area

Scale 100% Print area 35 x 50 mm Logo size xx x xxmm

Order Reference xxxxxx

Date created xx/xx/xx

Created by xx

Product 191772 Colour Clear

Branding Full Colour