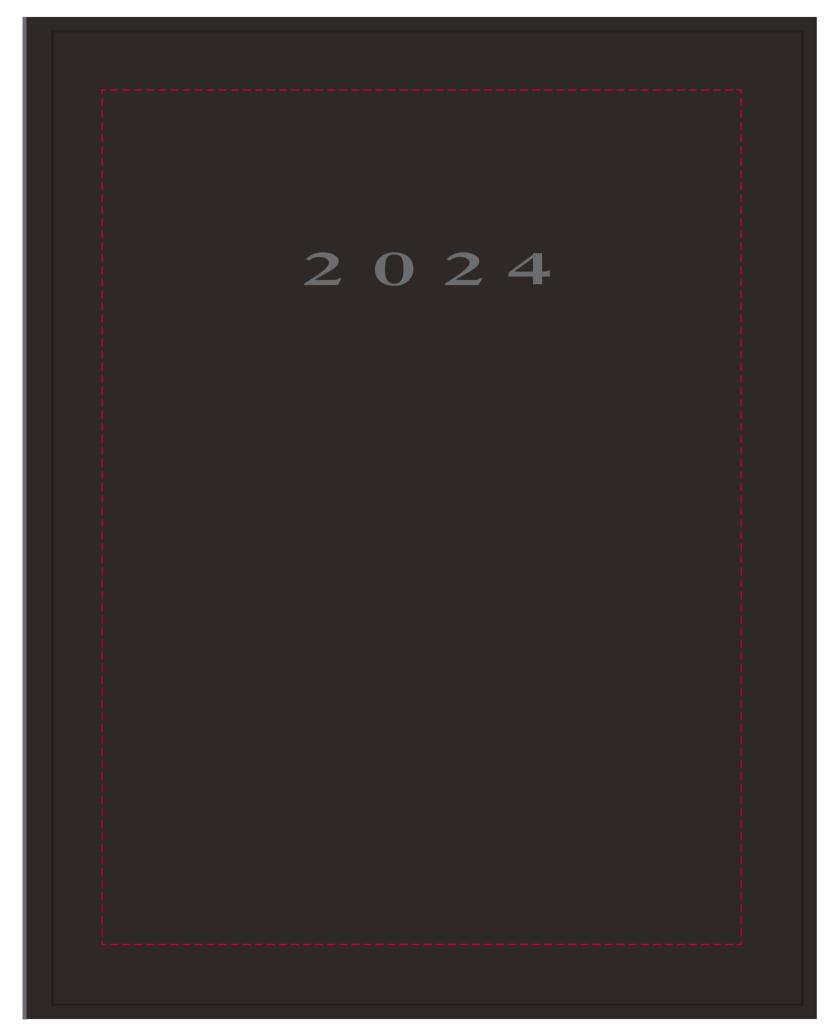

## YOUR VISUAL PROOF

Front

Scale 100% Print area Front 169 x 226 mm Back 169 x 213 mm Logo size xx x xxmm

Order Reference xxxxxx

Date created xx/xx/xx

XX

Created by

Product 188047 Colour Black

Branding Foil Blocked

Foil Block Colours

**Artwork Advisories** 

It is the customer's responsibility to ensure that the proof is correct in all areas. Please be sure to double-check spelling, grammar, layout and design before approving artwork. Due to the variation in monitor colours and adjustments, PDF proofs may not provide an accurate colour representation of the final product & printed work. Once artwork is approved, your order will be processed based on the above unless any amendments are made. All orders are subject to our terms and conditions.