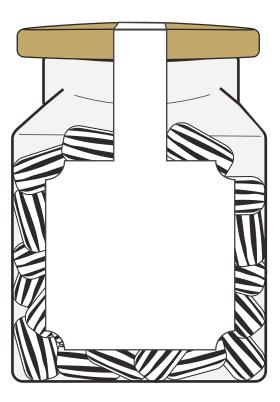

## YOUR VISUAL PROOF (1 of 2)

For Visual Purposes Only. Please see page 2 for actual artwork size.

Order Reference xxxxxx

Date created xx/xx/xx

Created by xx

Product 191801 Colour Black

Branding Full colour

## **Artwork Advisories**

This template is not to scale and is to be used as a guide for print size & positioning only.

Full colour printed colours may differ when printed to the final product.

Only the stripes on the humbug sweets are Pantone matched.