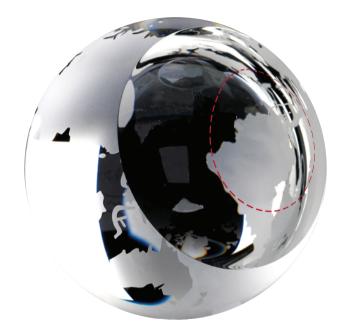

## YOUR VISUAL PROOF (1 of 2)

Order Reference xxxxxx

Date created xx/xx/xx

Created by xx

Product 191842 Colour Clear

Branding Colour Etched

## YOUR VISUAL PROOF (2 of 2)

Order Reference
Date created
Created by

xxxxxx xx/xx/xx

Print area Logo size Branding 40 mm dia xx x xxmm Colour Etched