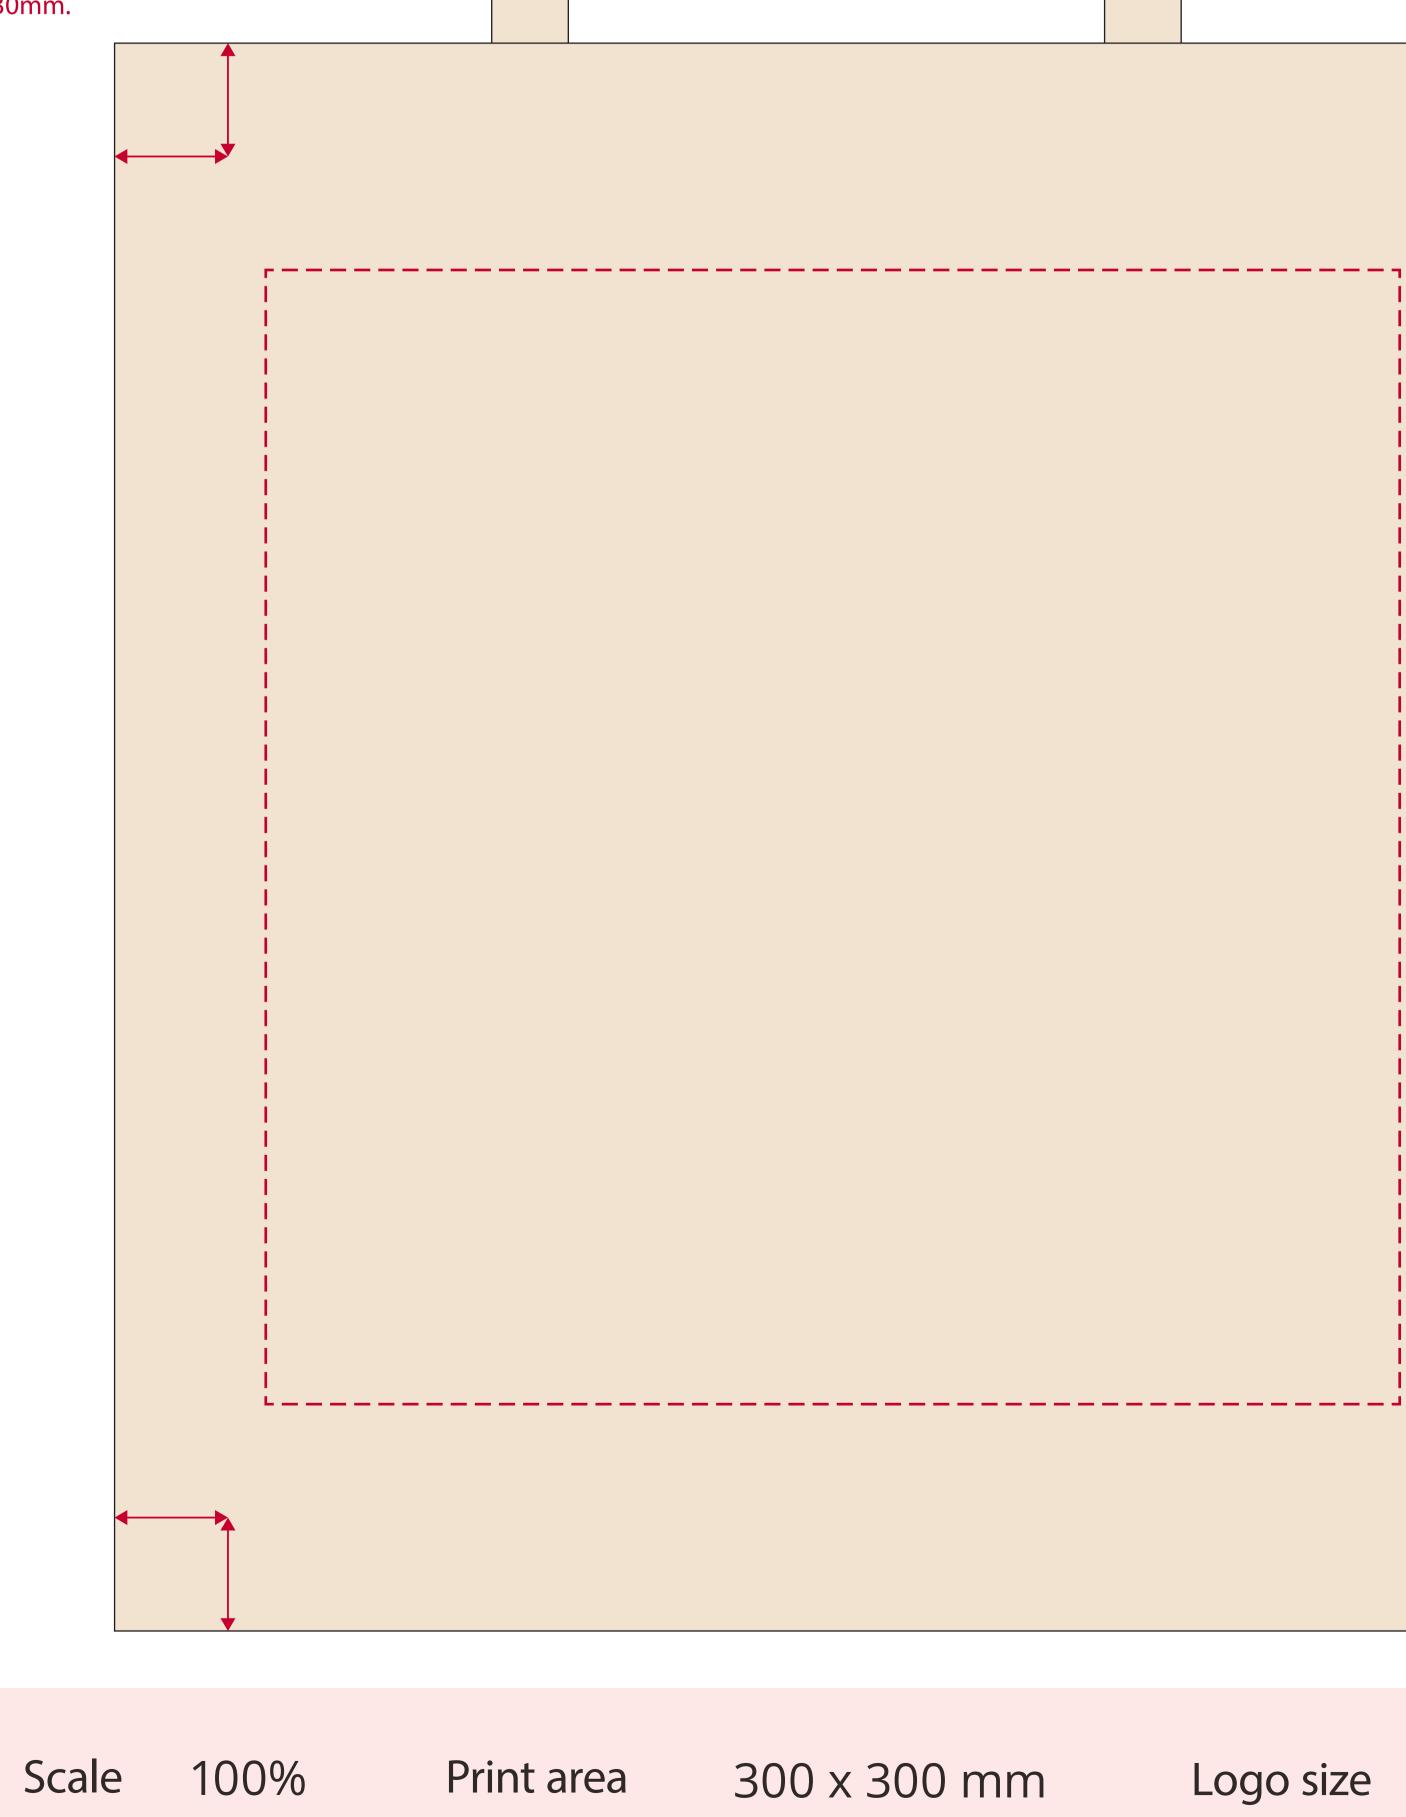

## YOUR VISUAL PROOF (1 of 2)

The closest we can print to the edge of the bag is 30mm.

Logo size

xx x xx mm

Order Reference Date created Created by

XXXXXX xx/xx/xx XX

Product Colour Branding

191843 Natural Full Colour Transfer