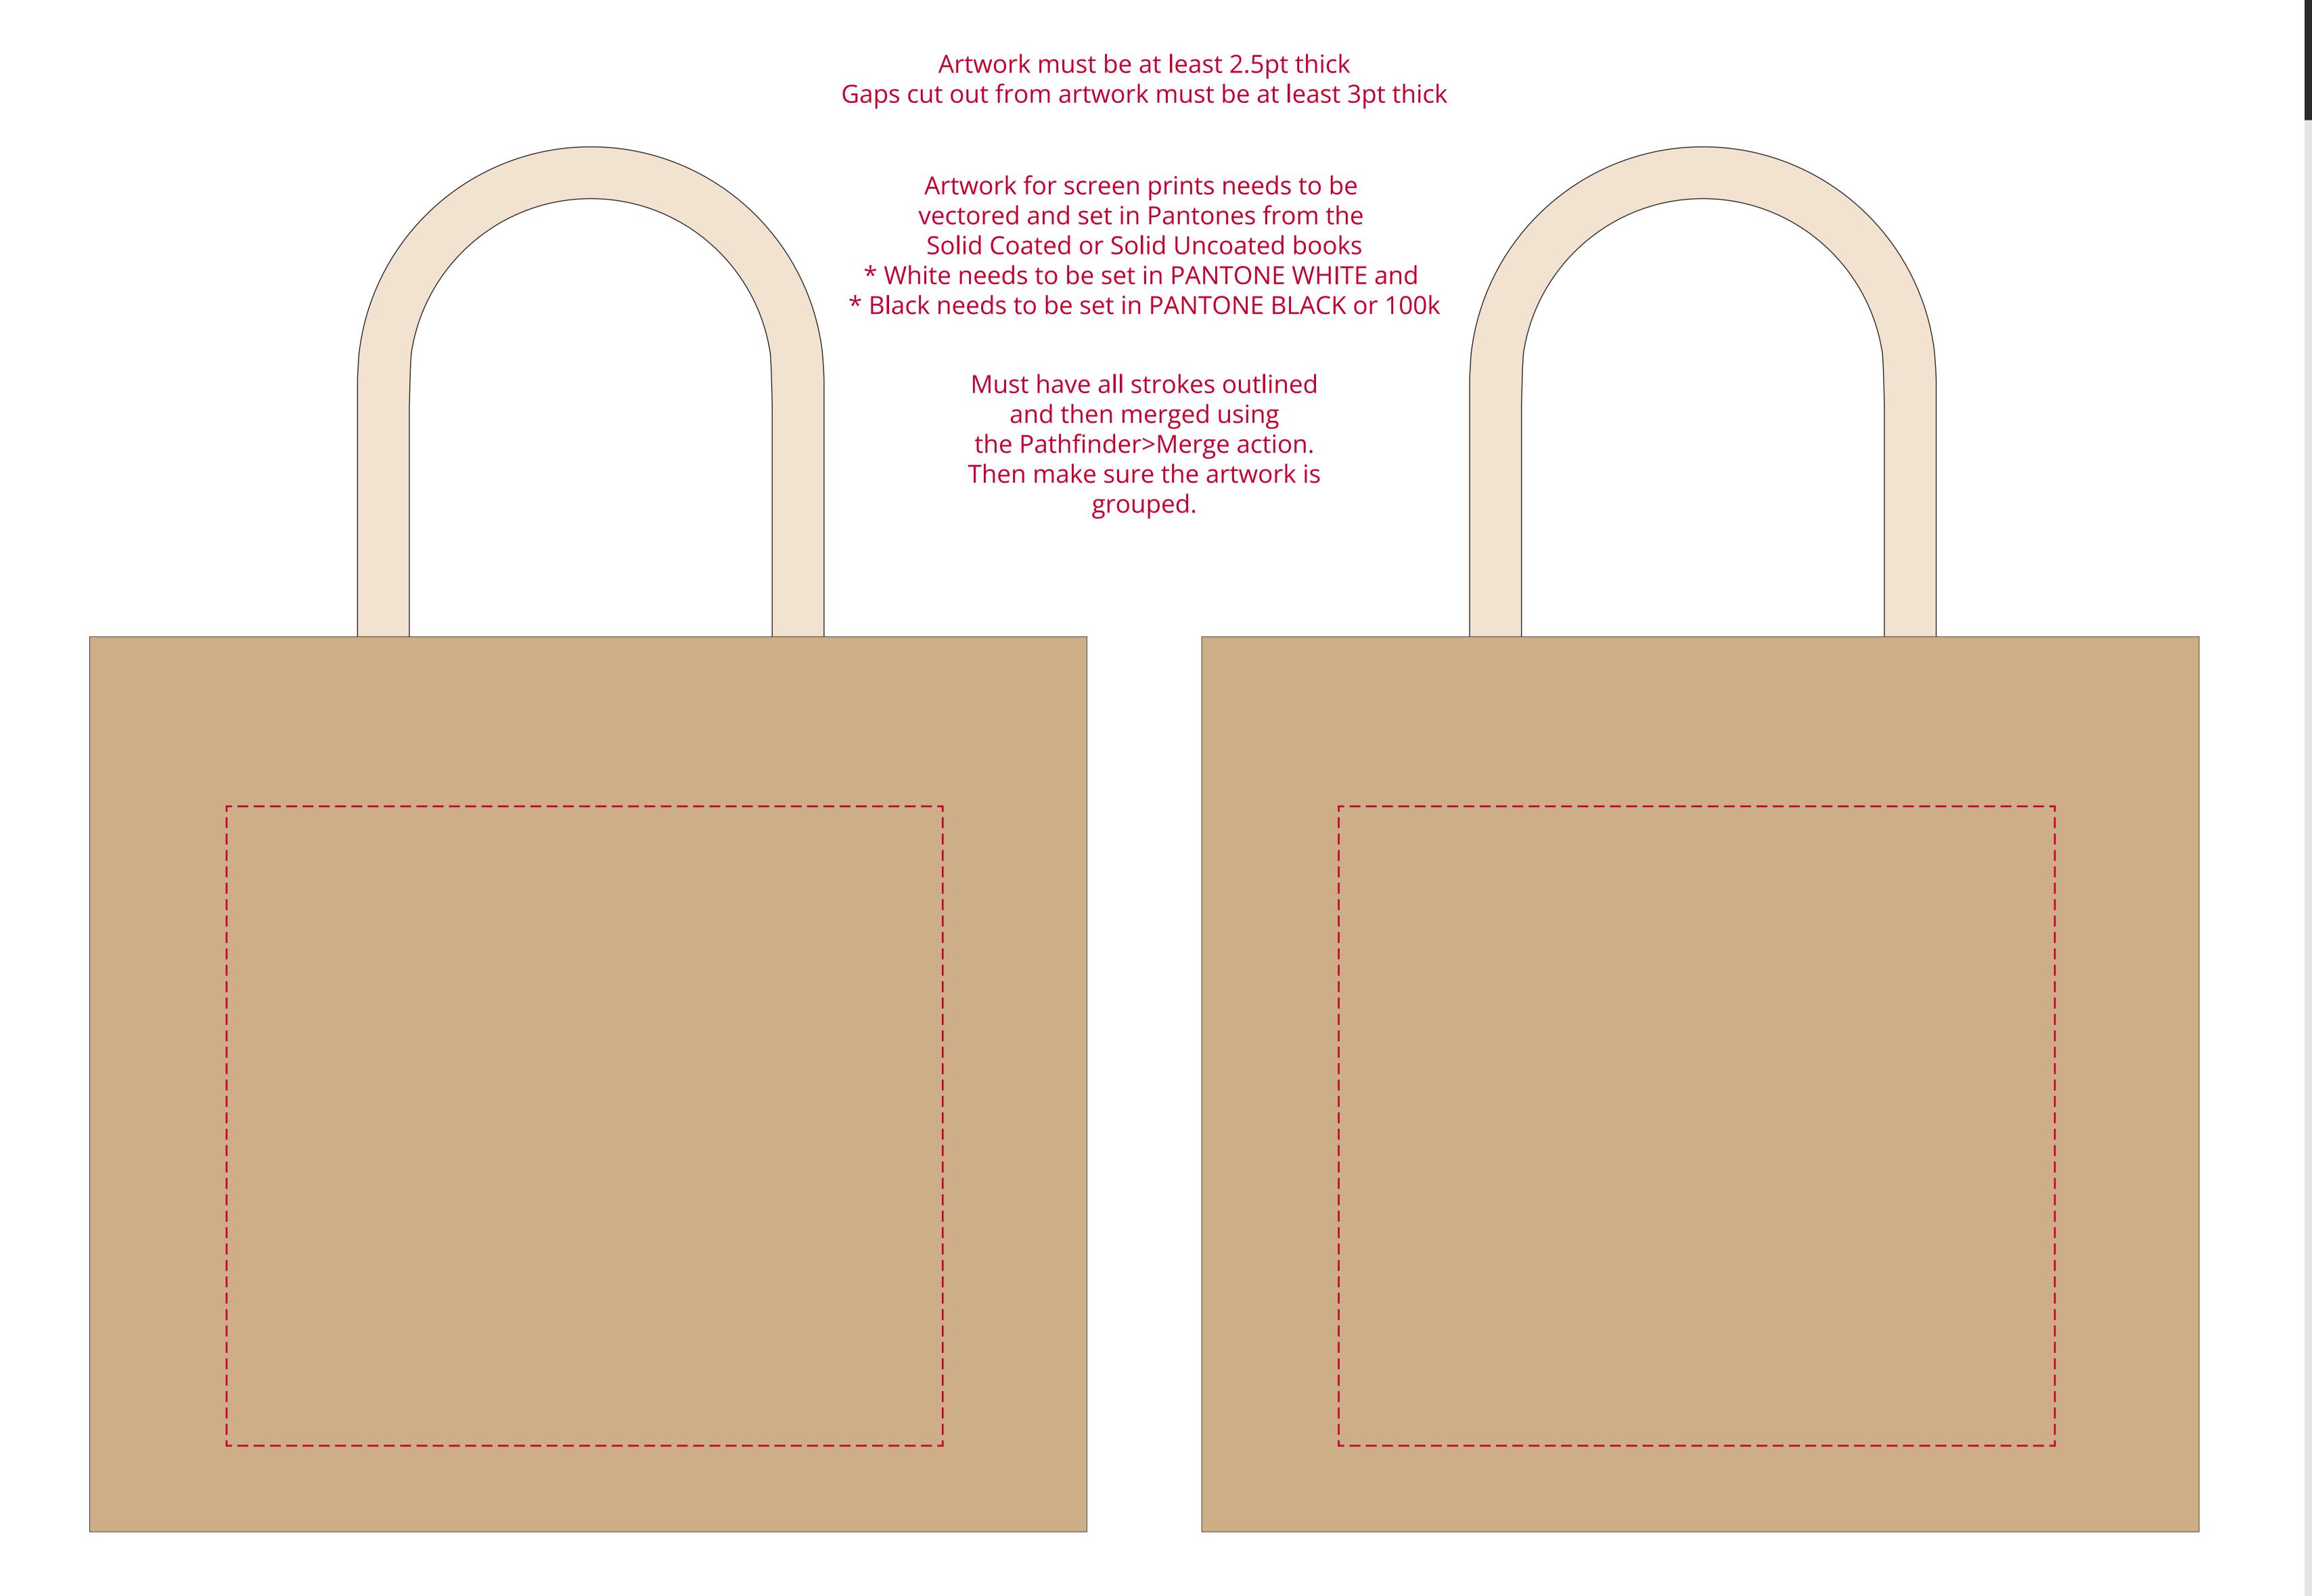

## YOUR VISUAL PROOF (1 of 2)

Scale 100% Print Area 280 x 250 mm Logo Size xx x xx mm

Order Reference xxxxxxx

Date created xx/xx/xx

Created by xx

Product 191844
Colour Natural

Branding Spot Colour

## **Artwork Advisories**

Artwork may distort due to the coarse texture.

It is the customer's responsibility to ensure that the proof is correct in all areas. Please be sure to double-check spelling, grammar, layout and design before approving artwork. Due to the variation in monitor colours and adjustments, PDF proofs may not provide an accurate colour representation of the final product & printed work. Once artwork is approved, your order will be processed based on the above unless any amendments are made. All orders are subject to our terms and conditions.