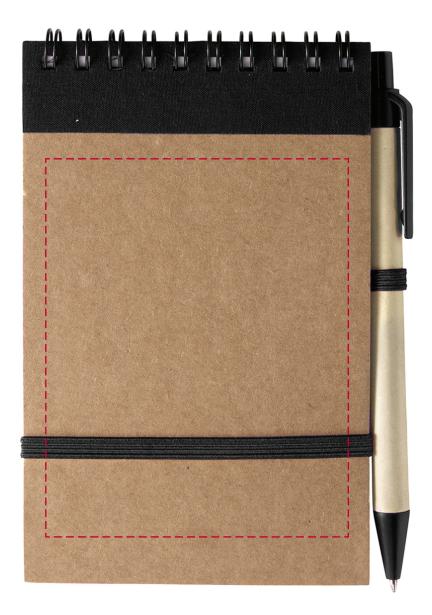

## YOUR VISUAL PROOF

Order ReferencexxxxxxDate createdxx/xx/xxCreated byxx

| Product  | 191857          |
|----------|-----------------|
| Colour   | Natural / Black |
| Branding | Full Colour     |

**Artwork Advisories** 