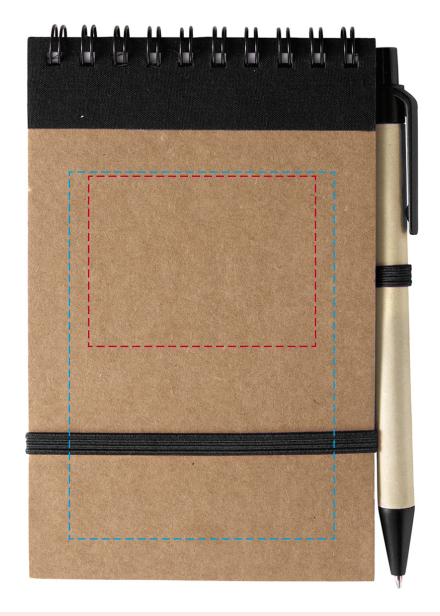

# YOUR VISUAL PROOF (1 of 2)

Order ReferencexxxxxxDate createdxx/xx/xxCreated byxx

| Product  | 191857          |
|----------|-----------------|
| Colour   | Natural / Black |
| Branding | Spot colour     |

Please email all approvals/amends to your order processor.

Print Area can go anywhere within this boundary

Print Area

**Scale** 100%

Print area 60 x 45 mm

Logo size xx x xx mm