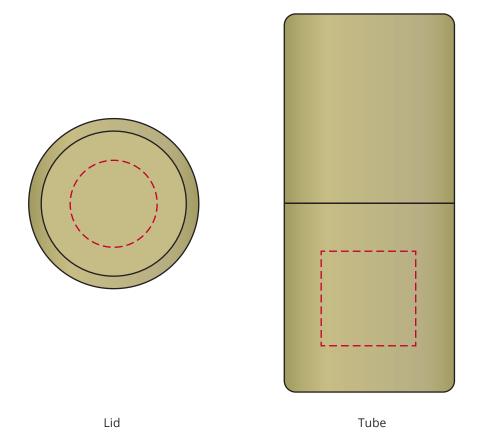

## YOUR VISUAL PROOF (2 of 2)

Visual scale 100%.

Order Reference xxxxxx

Date created xx/xx/xx

Created by

Tube Print area25 x 25 mmLid Print Area23 mm dia.Logo sizexx x xxmmLid BrandingSpot ColourTube BrandingSpot Colour