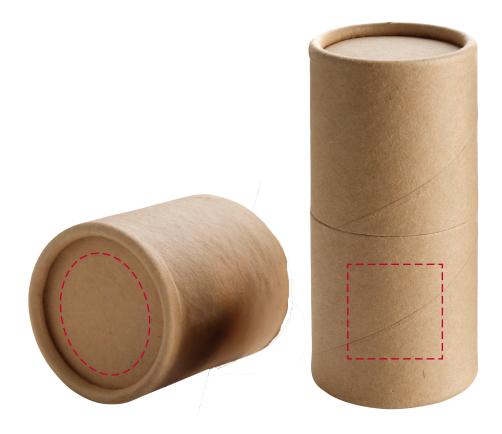

## YOUR VISUAL PROOF (1 of 2)

Order Reference xxxxxx

Date created xx/xx/xx

Created by xx

Product 191862 Colour Natural

Lid Branding Spot Colour

Tube Branding Spot Colour

PANTONE® Colours