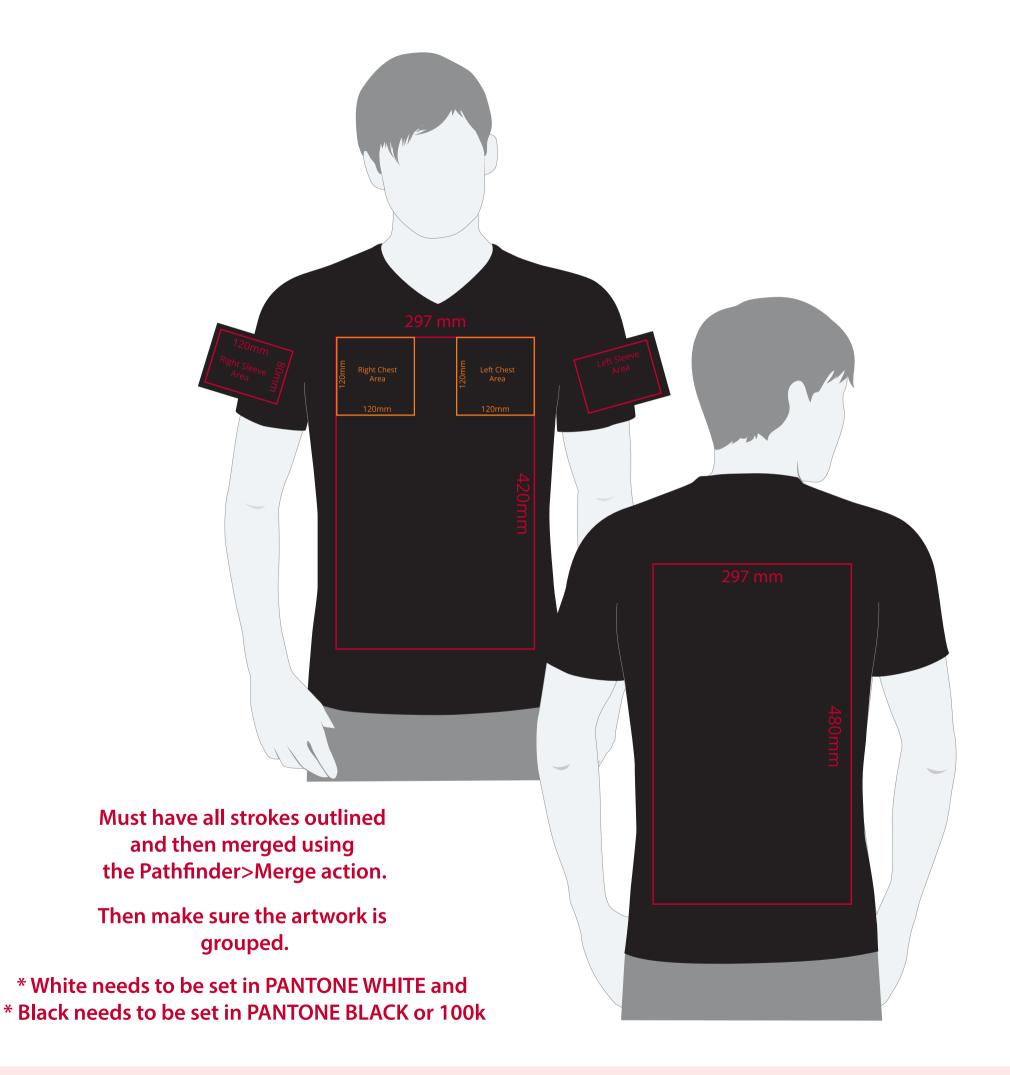

## YOUR VISUAL PROOF (1 of 2)

**Artwork not to scale (to be used as a guide only)** Please see page 2 for actual artwork size.

Order Reference xxxxxx

Date created xx/xx/xx

Created by xx

Product 188441

Colour XXXXXX

Branding Spot colour

## **Artwork Advisories**

This template is not to scale and is to be used as a **guide for print size** & positioning only.

On coloured shirts a layer of white is printed underneath the artwork to ensure the colour of the product doesn't affect the print.

## YOUR VISUAL PROOF (2 of 2)

Order Reference xxxxxxx

Date created xx/xx/xx

Created by xx

Print position XXXX

Print area xx x xxmm

Logo size xx x xxmm

**Branding** Spot colour

**Visual Scale 100%**