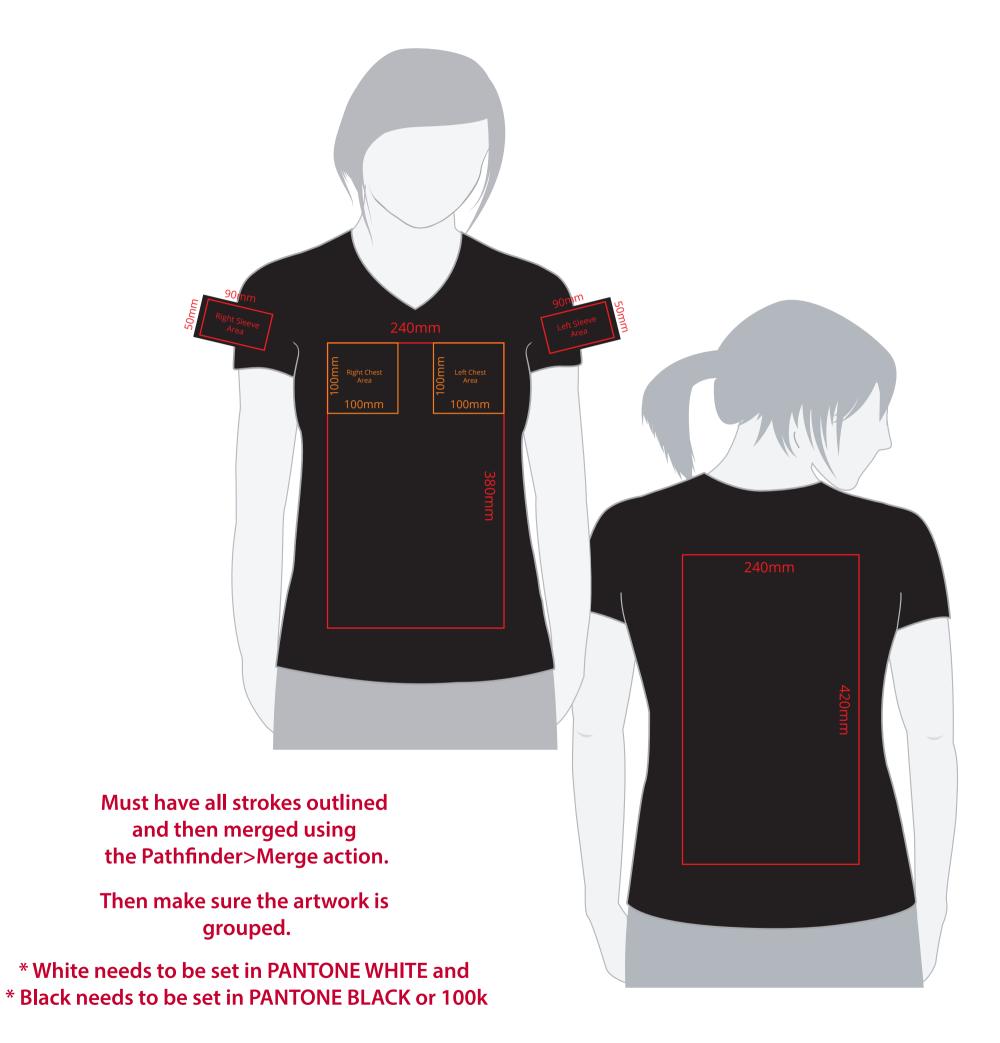

# YOUR VISUAL PROOF (1 of 2)

Artwork not to scale (to be used as a guide only) Please see page 2 for actual artwork size.

| Order Reference | xxxxxx   |
|-----------------|----------|
| Date created    | xx/xx/xx |
| Created by      | XX       |

### **Artwork Advisories**

This template is not to scale and is to be used as a **guide for print size & positioning only.** 

On coloured shirts a layer of white is printed underneath the artwork to ensure the colour of the product doesn't affect the print.

# YOUR VISUAL PROOF (2 of 2)

Visual Scale 100%

| Order Reference | XXXXXX   |
|-----------------|----------|
| Date created    | xx/xx/xx |
| Created by      | XX       |

| Print position | XXXX        |
|----------------|-------------|
| Print area     | xx x xxmm   |
| Logo size      | xx x xxmm   |
| Branding       | Spot colour |