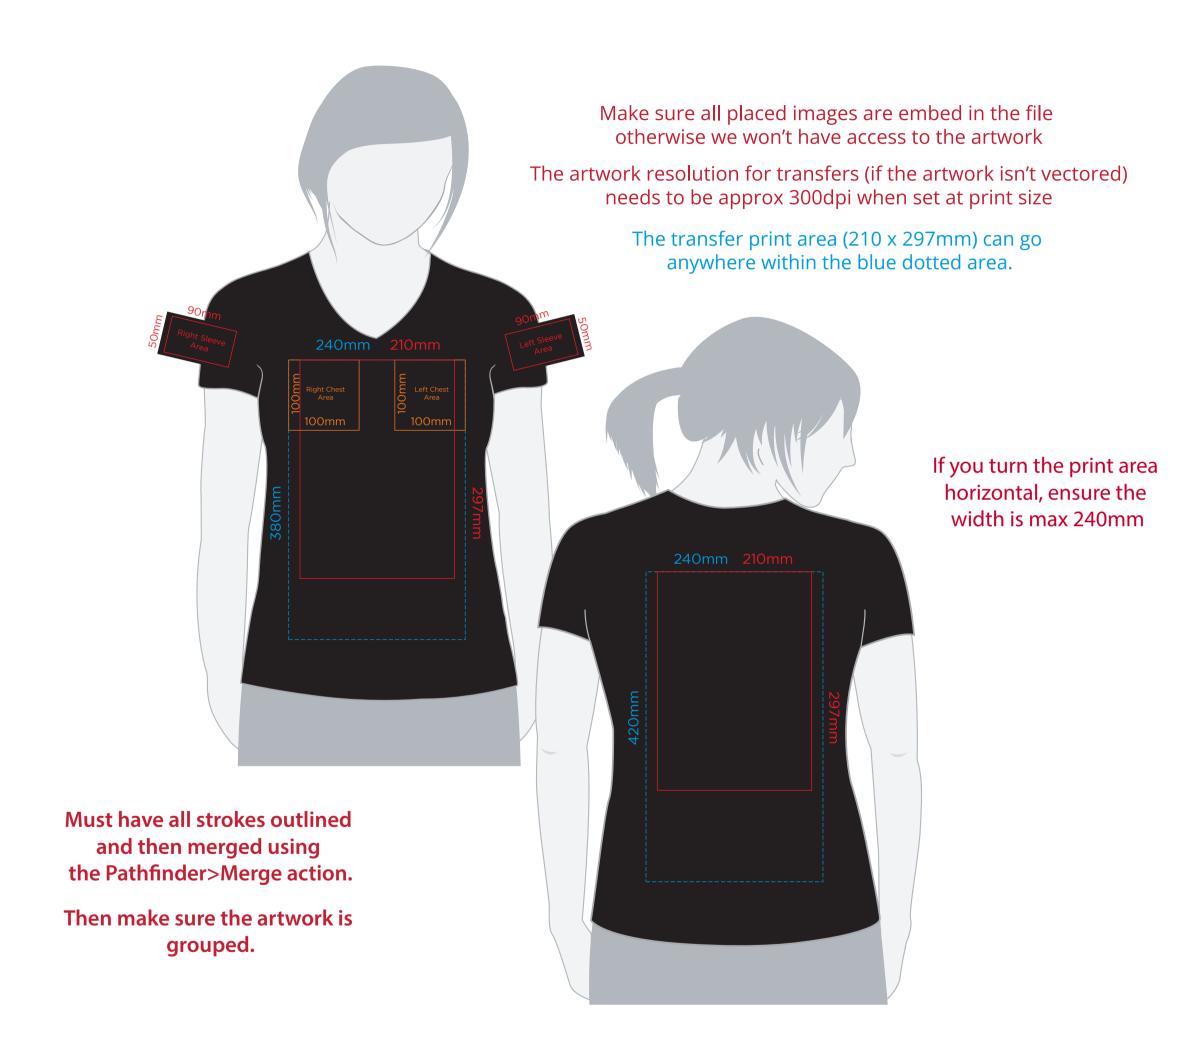

## **Artwork Advisories**

This template is not to scale and is to be used as a guide for print size & positioning only.

When transfer printed an outline edge (keyline) may be visible.

Full colour printed colours may differ when printed to the final product.