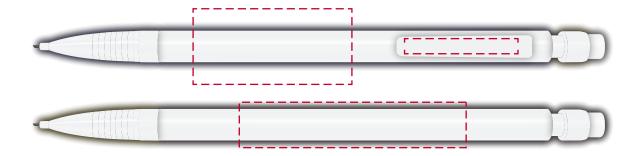

## **Artwork Advisories**

Barrel has 2 colour print maximum and the clip has a 1 colour print maximum.

It is the customer's responsibility to ensure that the proof is correct in all areas. Please be sure to double-check spelling, grammar, layout and design before approving artwork. Due to the variation in monitor colours and adjustments, PDF proofs may not provide an accurate colour representation of the final product & printed work. Once artwork is approved, your order will be processed based on the above unless any amendments are made. All orders are subject to our terms and conditions.