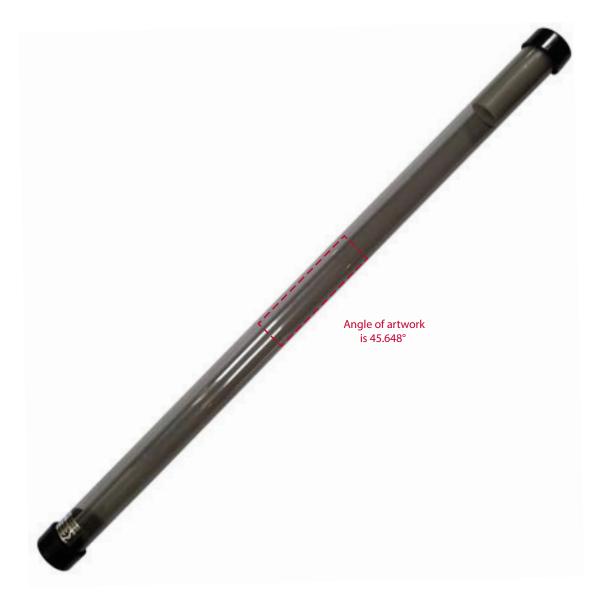

## YOUR VISUAL PROOF (1 of 2)

Order Reference XXXXXX Date created xx/xx/xx Created by XX

Product 191934

**Transparent Black** Colour

Branding Spot Colour (1 col. max)

## **Artwork Advisories**

This template is not to scale and is to be used as a guide for print size & positioning only.

Every effort is made to ensure print positioning is the same for every product, but variations do happen.

Pantone matching is not 100% guaranteed due to the printing process.

It is the customer's responsibility to ensure that the proof is correct in all areas. Please be sure to double-check spelling, grammar, layout and design before approving artwork. Due to the variation in monitor colours and adjustments, PDF proofs may not provide an accurate colour representation of the final product & printed work. Once artwork is approved, your order will be processed based on the above unless any amendments are made. All orders are subject to our terms and conditions.

## YOUR VISUAL PROOF (2 of 2)

Scale 100%

Order Reference

Date created

xxxxxx xx/xx/xx

ХX

Created by

65 x 17 mm xx x xx mm

Branding

Print area

Logo size

Spot Colour (1 col. max)