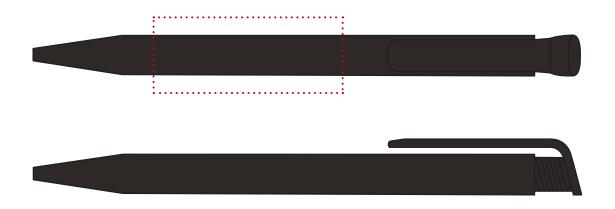

## YOUR VISUAL PROOF

Order Reference XXXXXX Date created xx/xx/xxx

Created by XX

Product 191964 Colour Black

Spot Colour Branding