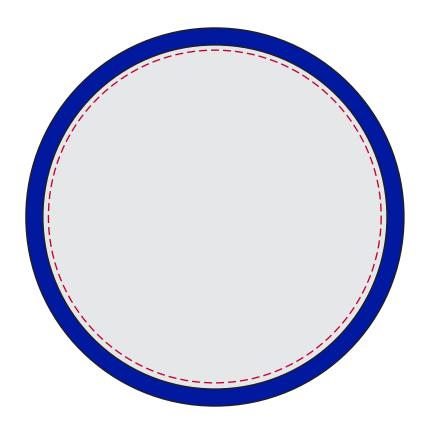

## YOUR VISUAL PROOF (2 of 2)

Scale **100%** 

Order Reference Date created

xxxxxx xx/xx/xx

ХX

Created by

Print area 88mm dia.
Logo size xx x xx mm
Branding Full Colour