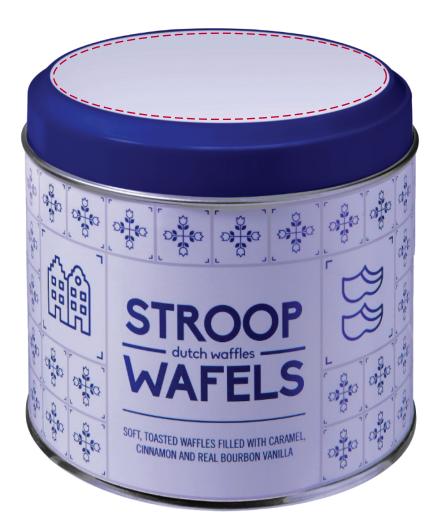

## YOUR VISUAL PROOF (1 of 2)

Order Reference xxxxxx

Date created xx/xx/xx

Created by xx

Product 191972

Colour White

Branding Full Colour

Artwork Advisories

This template is not to scale and is to be used as a guide for print size & positioning only.

Full colour printed colours may differ when printed to the final product.

It is the customer's responsibility to ensure that the proof is correct in all areas. Please be sure to double-check spelling, grammar, layout and design before approving artwork. Due to the variation in monitor colours and adjustments, PDF proofs may not provide an accurate colour representation of the final product & printed work. Once artwork is approved, your order will be processed based on the above unless any amendments are made. All orders are subject to our terms and conditions.