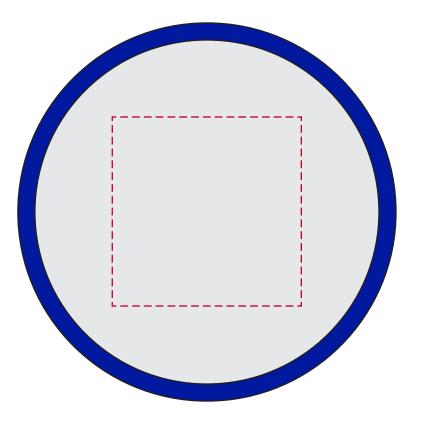

## YOUR VISUAL PROOF (2 of 2)

Order ReferencexxxxxDate createdxx/xx/xxCreated byxx

| Print area | 50 x 50 mm  |
|------------|-------------|
| Logo size  | xx x xx mm  |
| Branding   | Spot Colour |