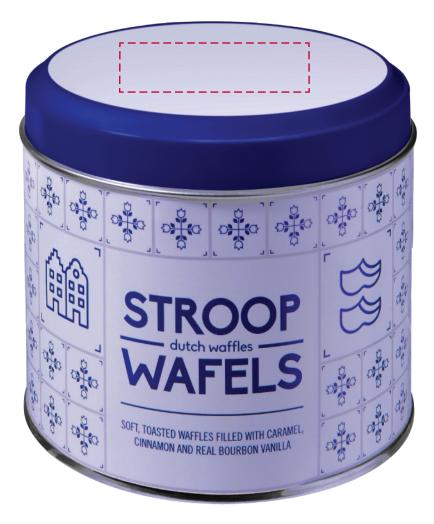

## YOUR VISUAL PROOF (1 of 2)

For Visual Purposes Only Please see page 2 for actual artwork size.

Order ReferencexxxxxDate createdxx/xx/xxCreated byxx

| Product  | 191972      |
|----------|-------------|
| Colour   | White       |
| Branding | Spot Colour |