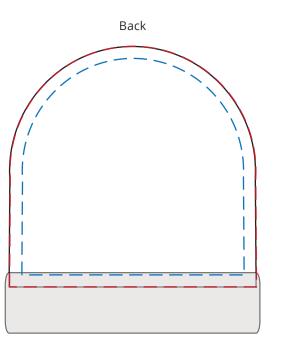

## YOUR VISUAL PROOF

— — — Print Area

— — — Safe Text Area

Order ReferencexxxxxDate createdxx/xx/xxCreated byxx

| Product  | 183404      |
|----------|-------------|
| Colour   | Transparent |
| Branding | Full Colour |