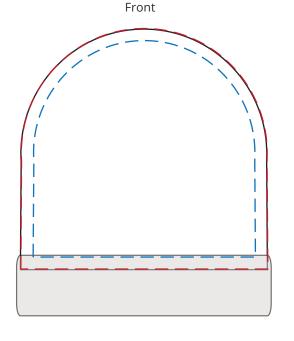

## YOUR VISUAL PROOF

— — — Print Area

— — — Safe Text Area

Order ReferencexxxxxDate createdxx/xx/xxCreated byxx

| Product  | 183404      |
|----------|-------------|
| Colour   | Transparent |
| Branding | Full Colour |