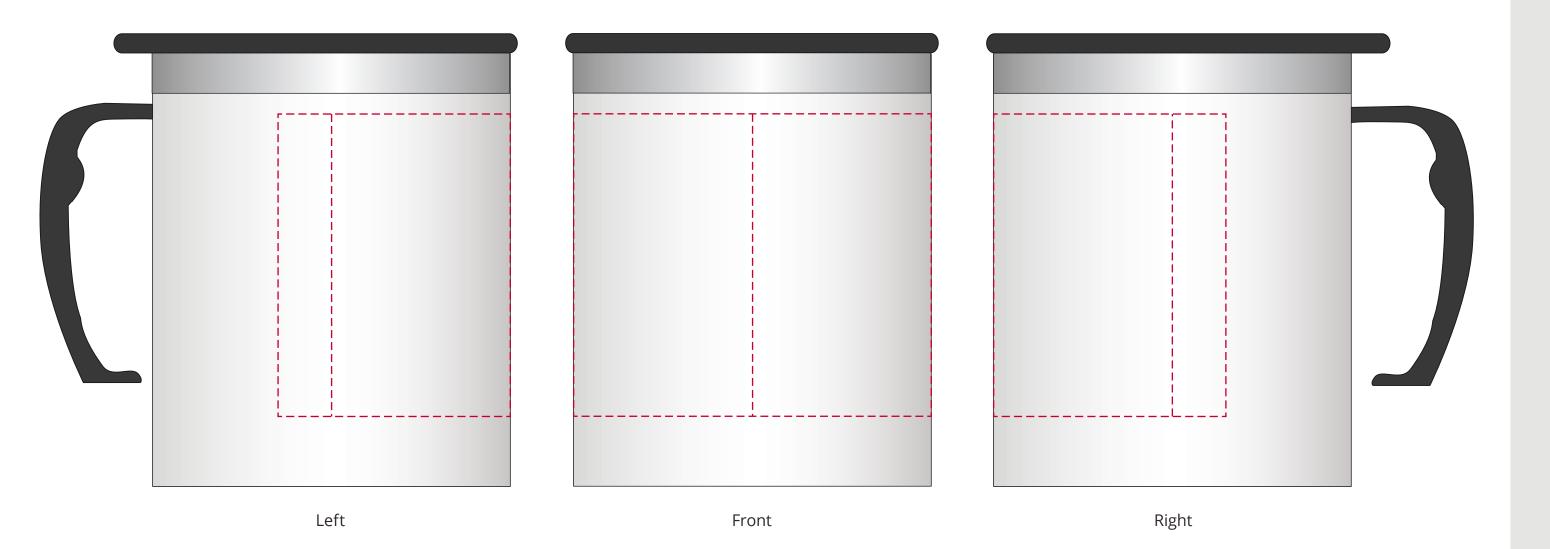

## YOUR VISUAL PROOF (1 of 2)

For Visual Purposes Only. Please see page 2 for actual artwork size.

Order Reference xxxxxxxxx

Date created xx/xx/xx

Created by xx

Product 701079 Colour Silver

Branding Spot Colour

## Artwork Advisories

This template is not to scale and is to be used as a guide for print size & positioning only.

It is the customer's responsibility to ensure that the proof is correct in all areas. Please be sure to double-check spelling, grammar, layout and design before approving artwork. Due to the variation in monitor colours and adjustments, PDF proofs may not provide an accurate colour representation of the final product & printed work. Once artwork is approved, your order will be processed based on the above unless any amendments are made. All orders are subject to our terms and conditions.