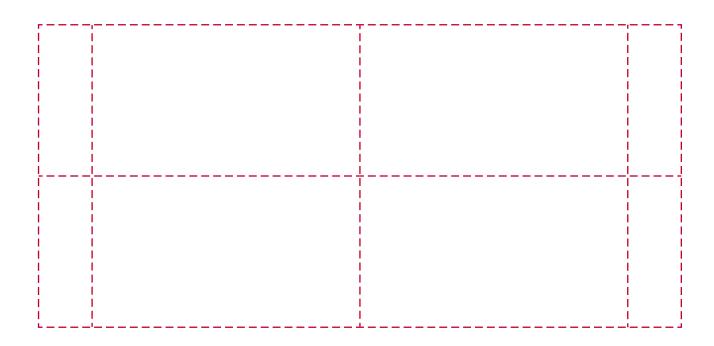

## YOUR VISUAL PROOF (2 of 2)

Visual scale 100%.

Order Reference
Date created

xxxxxxxx xx/xx/xx

Created by

Print area 170 x 80 mm

Logo size xx x xx mm

Branding Spot Colour