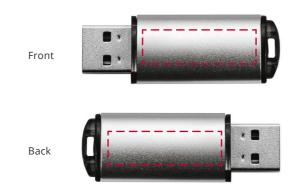

## YOUR VISUAL PROOF

Order ReferenceXXXXXDate createdXX/XX/XXCreated byXX

| Product  | 192046   |
|----------|----------|
| Colour   | Silver   |
| Branding | Engraved |

It is the customer's responsibility to ensure that the proof is correct in all areas. Please be sure to double-check spelling, grammar, layout and design before approving artwork. Due to the variation in monitor colours and adjustments, PDF proofs may not provide an accurate colour representation of the final product & printed work. Once artwork is approved, your order will be processed based on the above unless any amendments are made. All orders are subject to our terms and conditions.