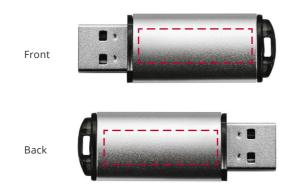

## YOUR VISUAL PROOF

Order ReferenceXXXXXDate createdXX/XX/XXCreated byXX

| Product  | 192046      |
|----------|-------------|
| Colour   | Silver      |
| Branding | Full colour |

Full colour printed colours may differ when printed to the final product.