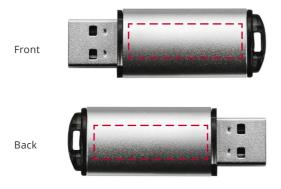

## YOUR VISUAL PROOF

Order Reference

Date created

Created by

xxxxxx xx/xx/xx

XX

**Product** 192046 **Colour** Silver

**Branding** Spot colour