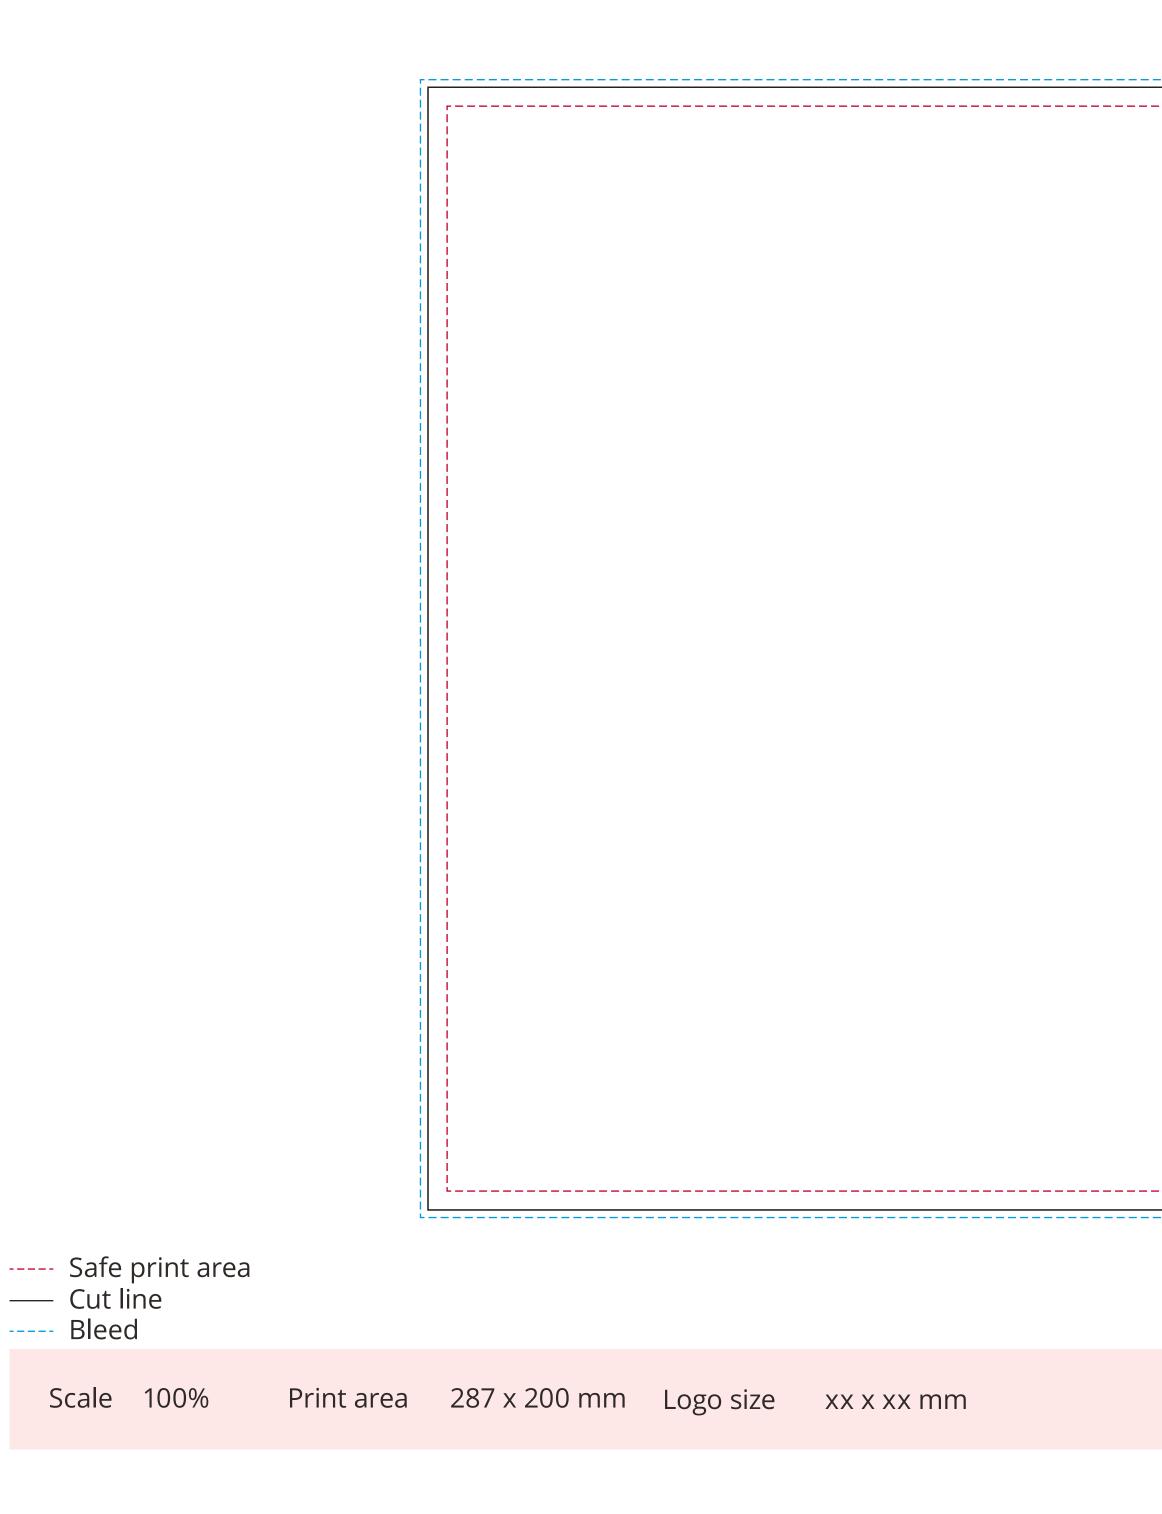

## YOUR VISUAL PROOF

| Order Reference | xxxxxx   |
|-----------------|----------|
| Date created    | xx/xx/xx |
| Created by      | XX       |

| Product  | 192093             |
|----------|--------------------|
| Colour   | White              |
| Branding | Spot Colour / Full |