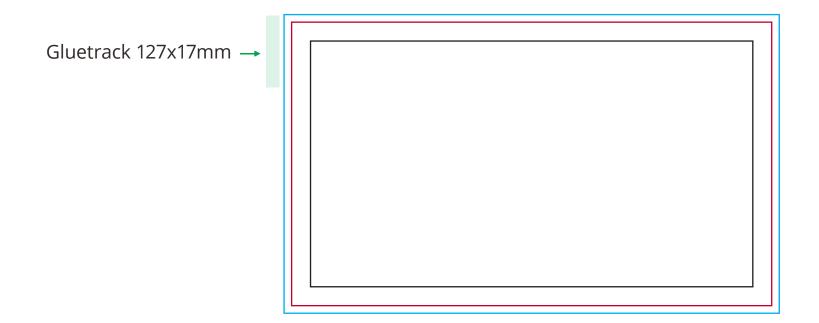

## YOUR VISUAL PROOF

Bleed

— Cut Line

—— Safe Text Area

Scale 100% Print area 117 x 65 mm Logo size xx x xx mm

Order Reference xxxxxx

Date created xx/xx/xx

Created by xx