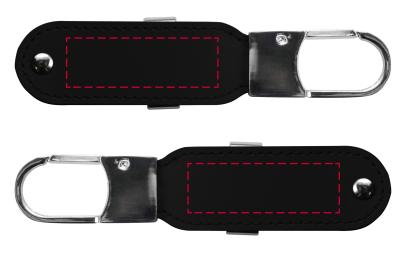

## YOUR VISUAL PROOF

Product 192073

Colour Black

Branding Spot Colour / Embossed