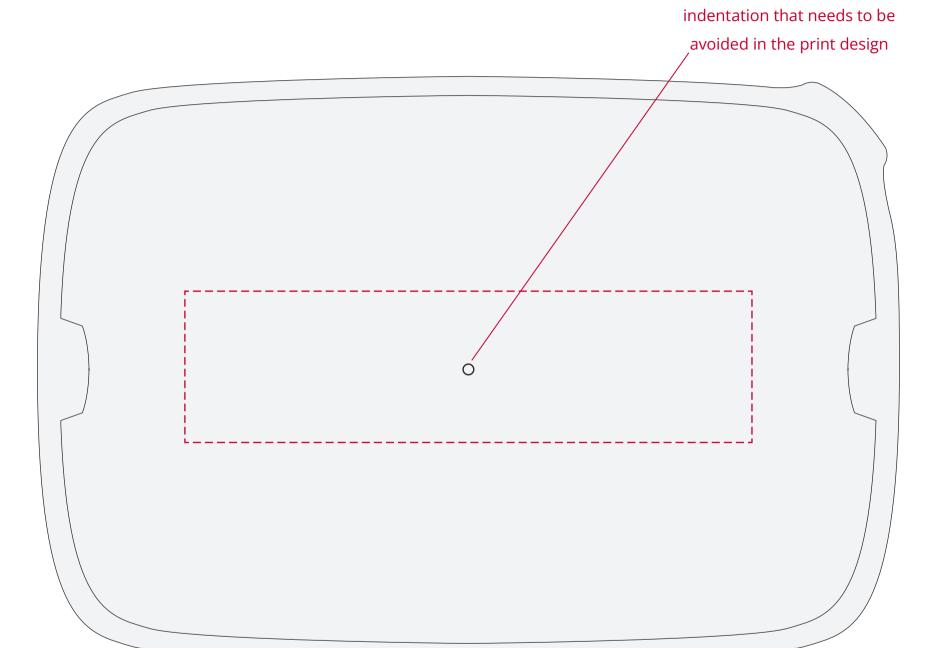

## YOUR VISUAL PROOF

Order Reference xxxxxx

Date created xx/xx/xx

Created by xx

Product 192112 Colour White

Branding Spot Colour (2 col. max)

PANTONE® Colours

The moulding mark is an