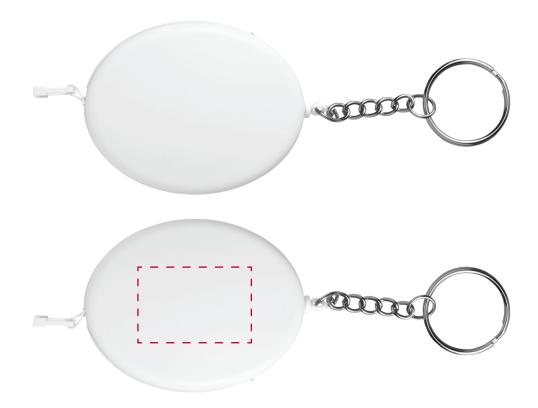

## YOUR VISUAL PROOF

Order Reference xxxxxx

Date created xx/xx/xx

Created by xx

Product 187576 Colour White

**Branding** Spot colour / Full Colour