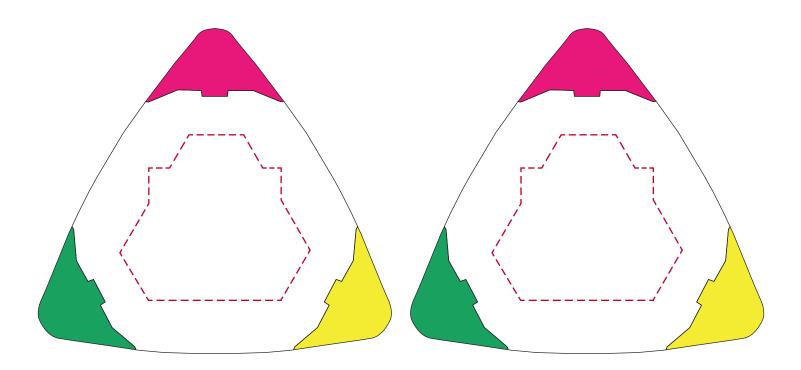

## YOUR VISUAL PROOF

Order Reference xxxxxx

Date created xx/xx/xx

Created by xx

Product 191646 Colour White

Branding Spot colour