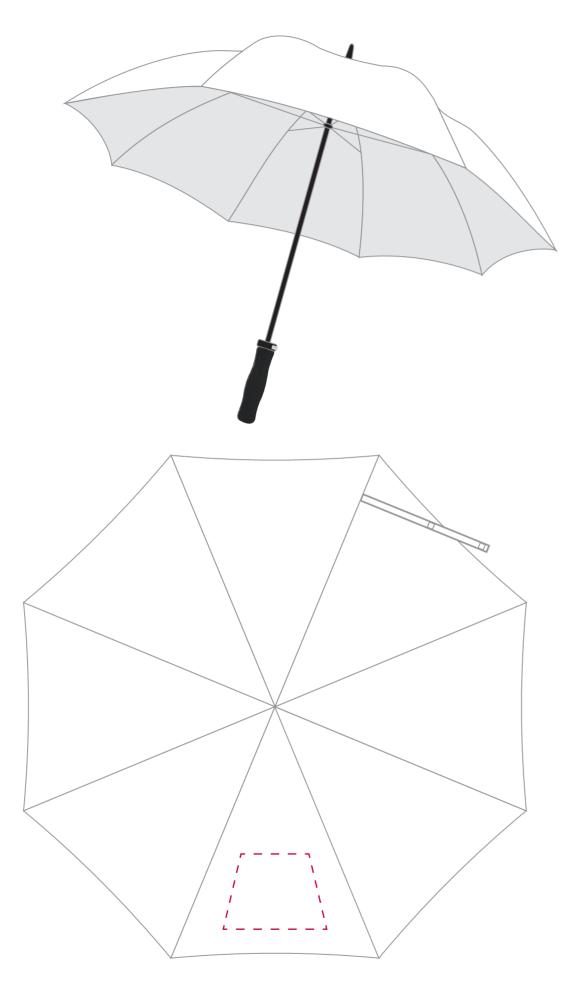

## YOUR VISUAL PROOF (1 of 2)

Visual Scale 10% Please see page 2 for artwork alone.

Order ReferencexxxxxDate createdxx/xx/xxCreated byxx

Product Colour Branding 190208 (See swatch panel) Spot colour / Full Colour

## YOUR VISUAL PROOF (2 of 2)

Visual scale 100%.

Order Reference Date created Created by

xxxxxx xx/xx/xx xx

Print area Logo size Branding Panels Printed 275 x 200 mm xx x xxmm Spot colour / Full Colour xxx