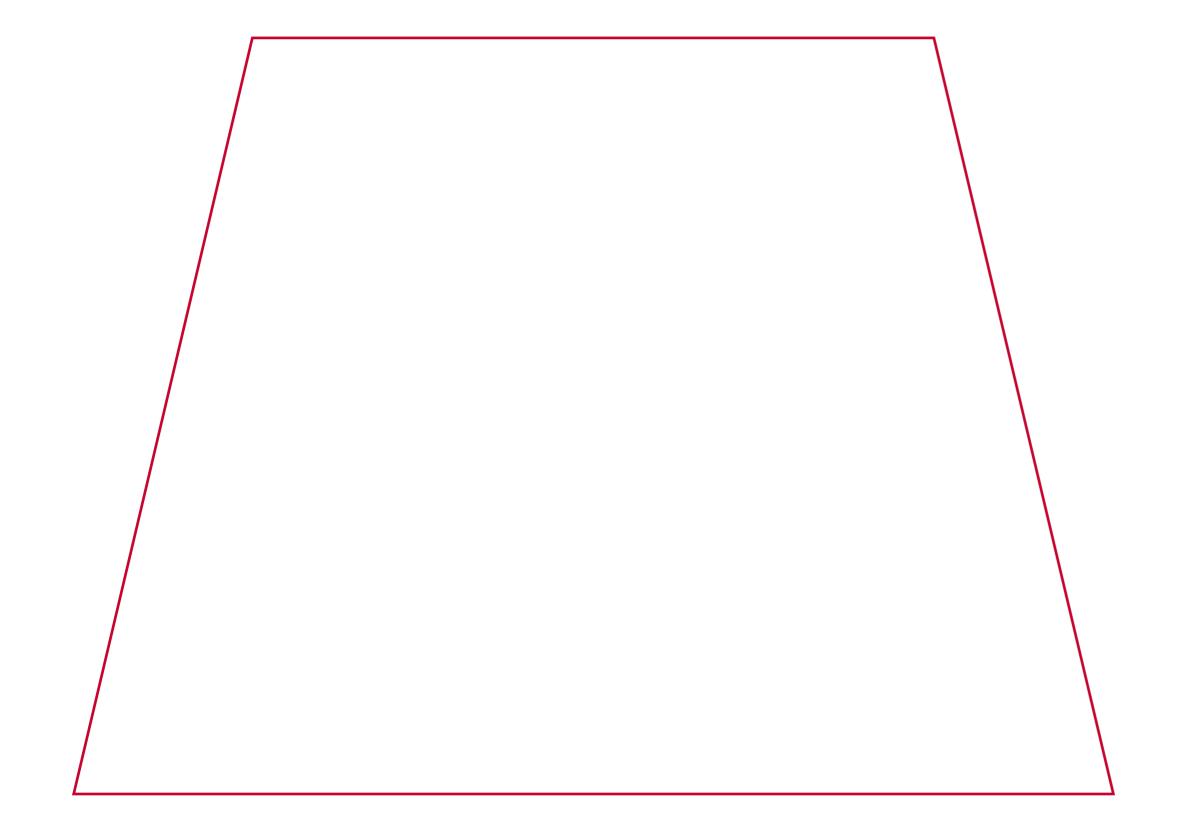

## YOUR VISUAL PROOF (2 of 2)

Visual scale 100%.

Order Reference Date created Created by

xxxxxx xx/xx/xx xx

Print area Logo size Branding Panels Printed 275 x 200 mm xx x xxmm Spot colour / Full Colour xxx