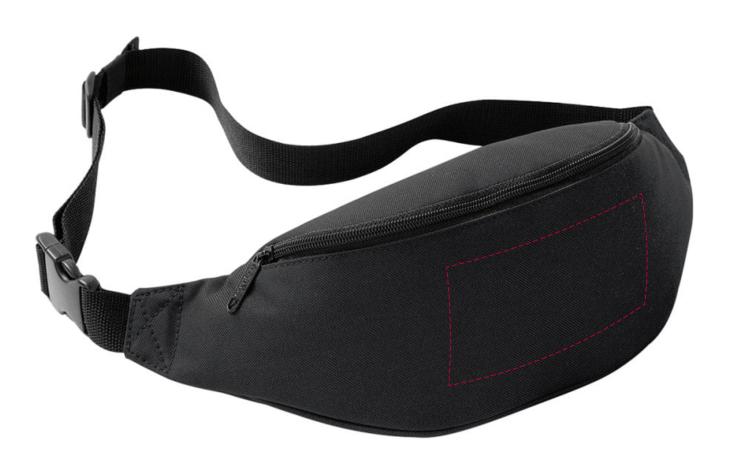

## YOUR VISUAL PROOF (2 of 2)

Order Reference XXXXXX Date created xx/xx/xx Created by

| Print area | 100 x 50 mm          |
|------------|----------------------|
| Logo size  | xx x xxmm            |
| Branding   | Full Colour Transfer |

Visual scale 100%.