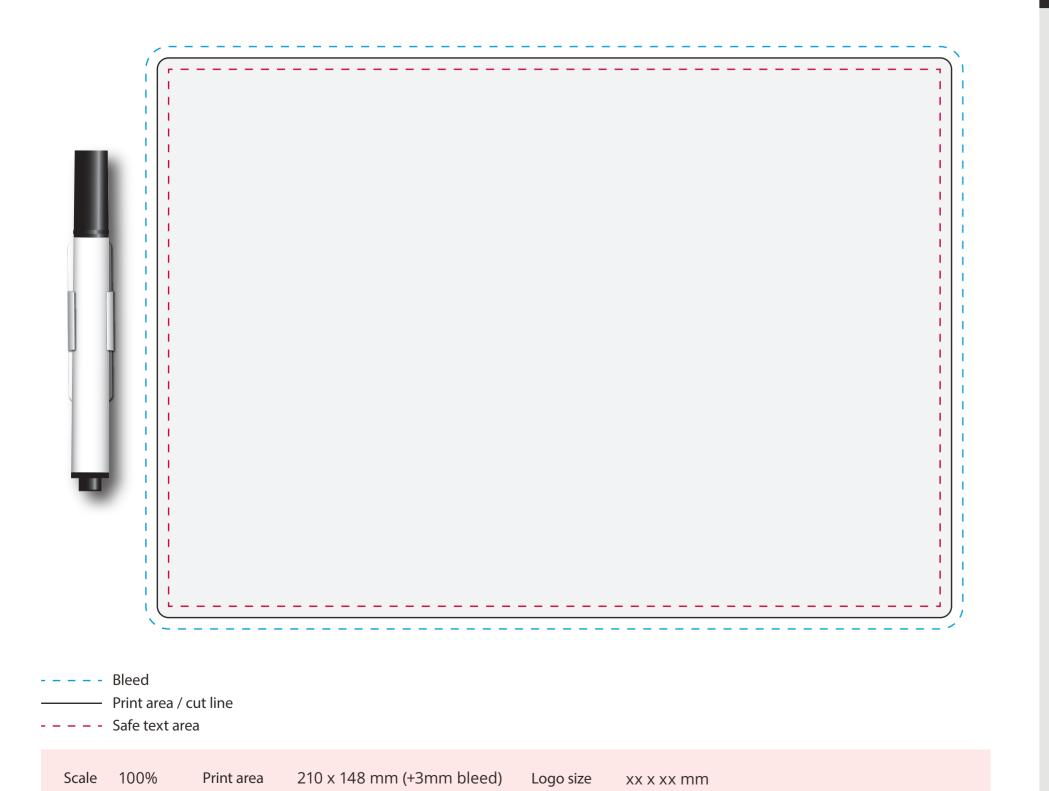

## YOUR VISUAL PROOF

| Order Reference | xxxxxx   |
|-----------------|----------|
| Date created    | xx/xx/xx |
| Created by      | xx       |

| Product  | 192213      |
|----------|-------------|
| Colour   | White       |
| Branding | Full Colour |