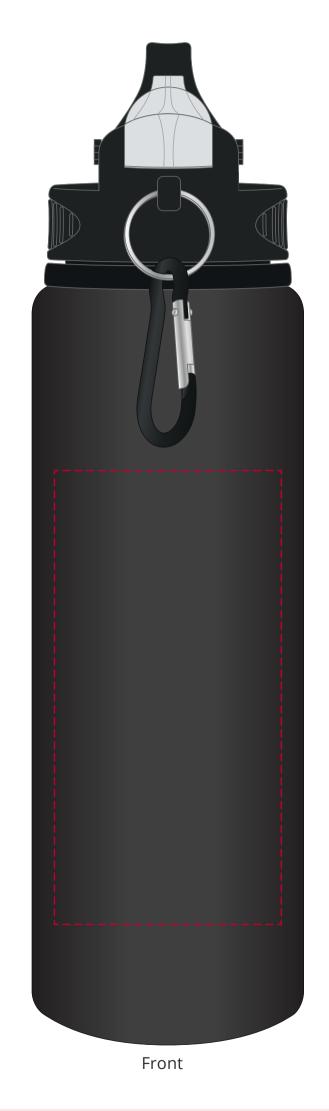

## YOUR VISUAL PROOF (1 of 2)

Back

For Visual Purposes Only. Please see page 2 for actual artwork size.

Order Reference

XXXXXX

Date created

Created by

xx/xx/xx

XX

Product 188906 Colour Black

Branding Engraved