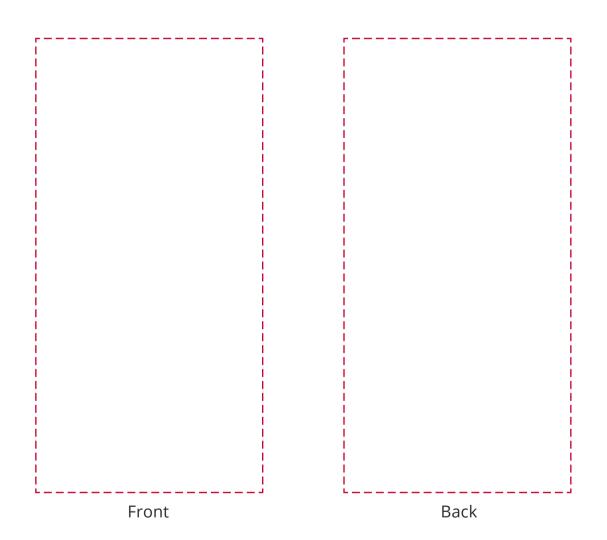

## YOUR VISUAL PROOF (2 of 2)

Visual scale 100%.

Order Reference
Date created
Created by

xxxxxx xx/xx/xx xx

Print area

60 x 120mm

Logo size

xx x xxmm

Branding

Engraved