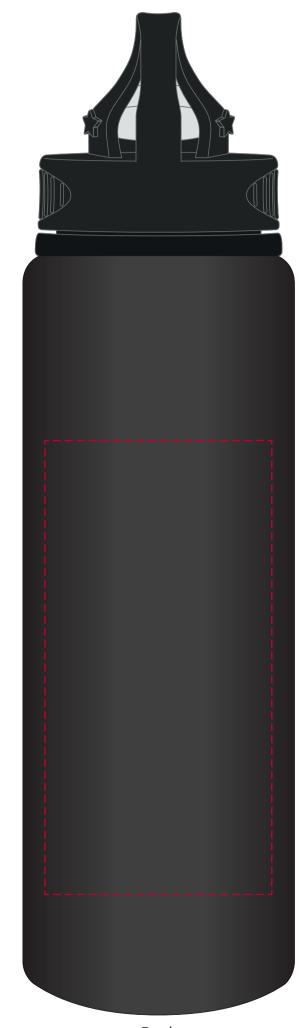

## YOUR VISUAL PROOF (1 of 2)

Back

For Visual Purposes Only. Please see page 2 for actual artwork size.

Order Reference

XXXXXX

Date created

Created by

xx/xx/xx

XX

Product 188906 Colour Black

Branding Engraved