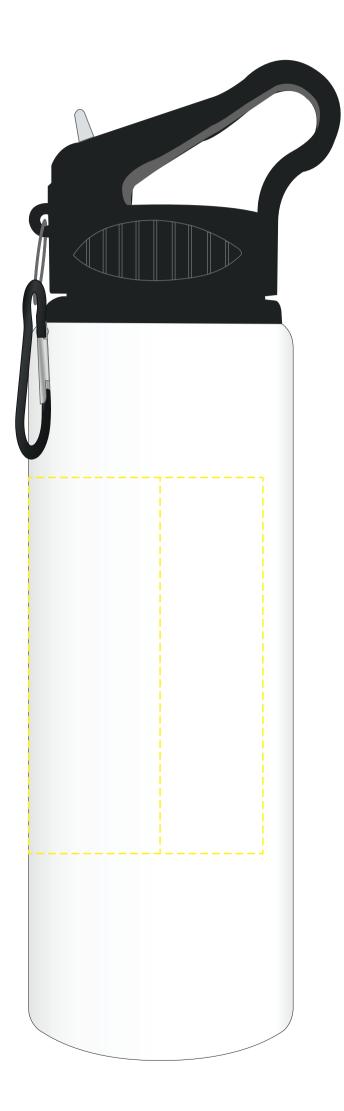

## YOUR VISUAL PROOF (1 of 2)

For Visual Purposes Only. Please see page 2 for actual artwork size.

Order Reference xxxxxx

Date created xx/xx/xx

Created by xx

Product 188906

Colour White

Branding Spot Colour