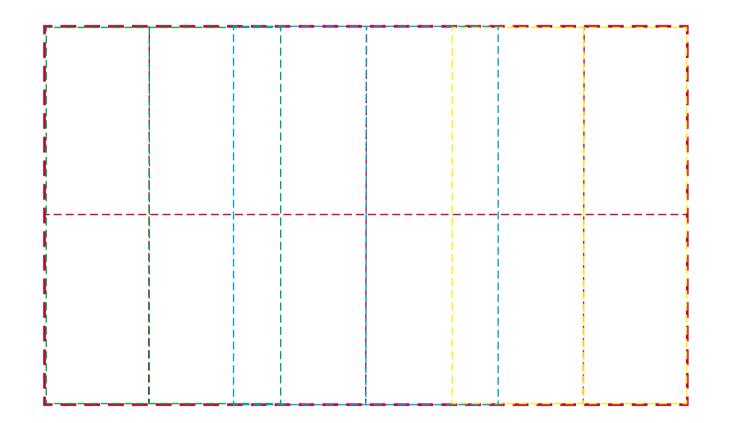

## YOUR VISUAL PROOF (2 of 2)

Visual scale 100%.

Order Reference
Date created
Created by

xxxxxx xx/xx/xx xx

Print area Logo size 170 x 100 mm

Branding

xx x xx mm Spot Colour