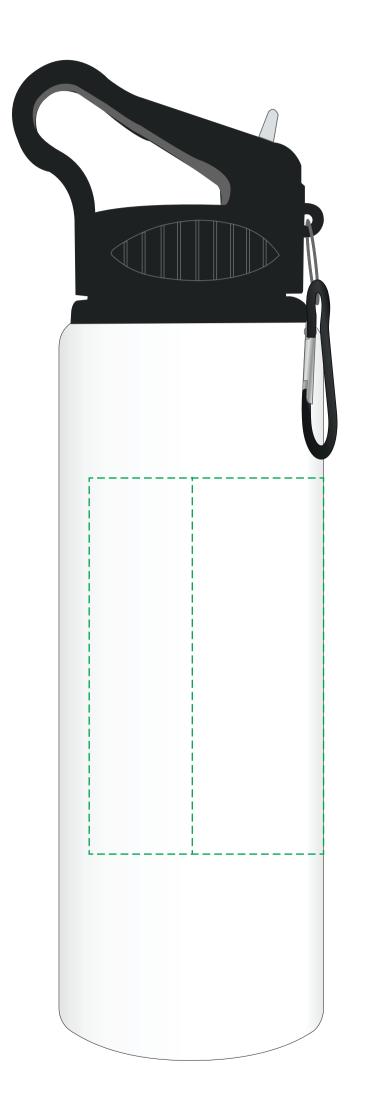

## YOUR VISUAL PROOF (1 of 2)

For Visual Purposes Only. Please see page 2 for actual artwork size.

Order Reference xxxxxx

Date created xx/xx/xx

Created by xx

Product 188906

Colour White

Branding Spot Colour