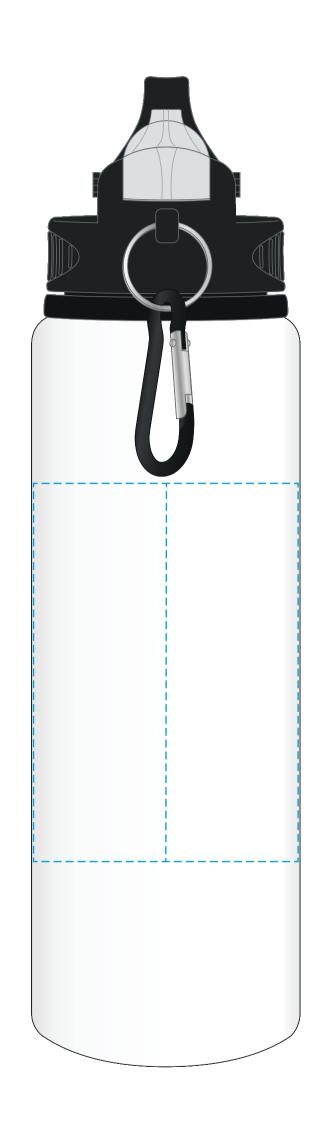

## YOUR VISUAL PROOF (1 of 2)

For Visual Purposes Only. Please see page 2 for actual artwork size.

Order Reference xxxxxx

Date created xx/xx/xx

Created by xx

Product 188906

Colour White

Branding Spot Colour